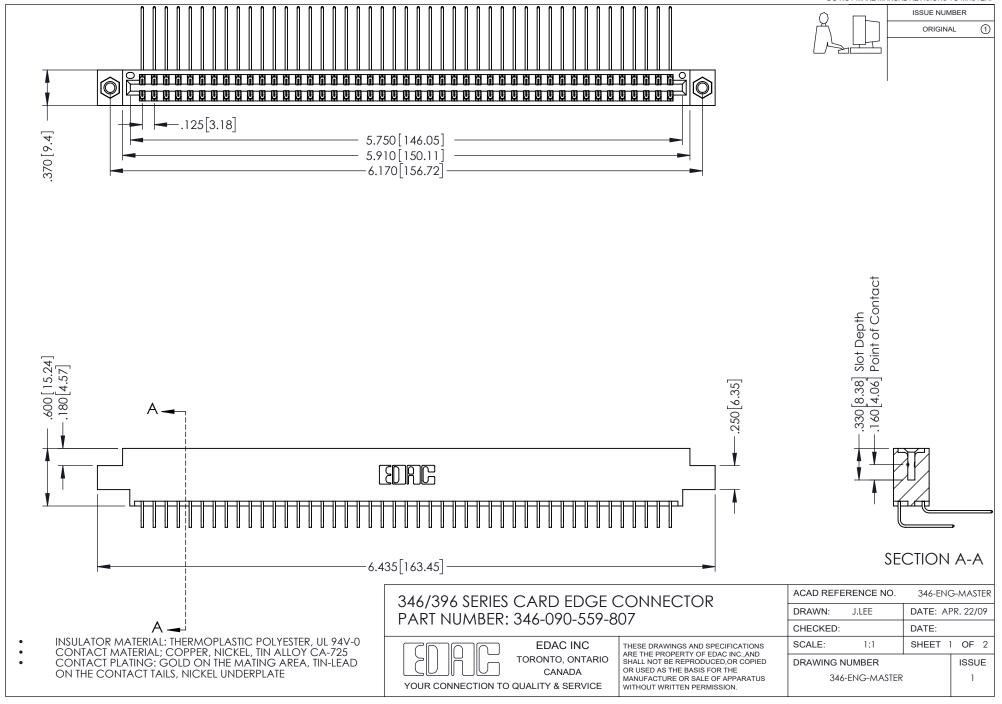

## **Contact Code 556**

INSULATOR MATERIAL: THERMOPLASTIC POLYESTER, UL 94V-0 CONTACT MATERIAL; COPPER, NICKEL, TIN ALLOY CA-725 CONTACT PLATING: GOLD ON THE MATING AREA, TIN-LEAD

ON THE CONTACT TAILS, NICKEL UNDERPLATE

## 346/396 SERIES CARD EDGE CONNECTOR CONTACT CODE 555,556,558,559,560 DIMENSIONS

YOUR CONNECTION TO QUALITY & SERVICE

**EDAC INC** TORONTO, ONTARIO CANADA

THESE DRAWINGS AND SPECIFICATIONS ARE THE PROPERTY OF EDAC INC.,AND SHALL NOT BE REPRODUCED, OR COPIED OR USED AS THE BASIS FOR THE MANUFACTURE OR SALE OF APPARATUS WITHOUT WRITTEN PERMISSION.