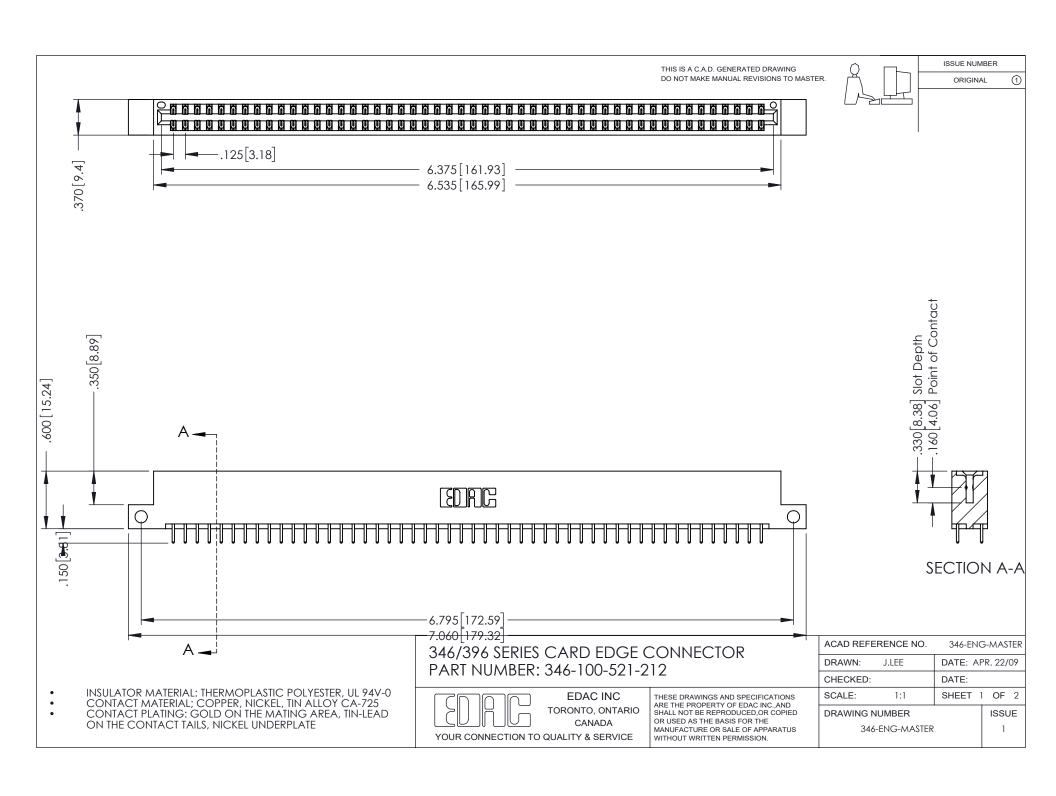

## **Contact Code 556**

INSULATOR MATERIAL: THERMOPLASTIC POLYESTER, UL 94V-0 CONTACT MATERIAL; COPPER, NICKEL, TIN ALLOY CA-725 CONTACT PLATING: GOLD ON THE MATING AREA, TIN-LEAD

ON THE CONTACT TAILS, NICKEL UNDERPLATE

## 346/396 SERIES CARD EDGE CONNECTOR CONTACT CODE 555,556,558,559,560 DIMENSIONS

YOUR CONNECTION TO QUALITY & SERVICE

**EDAC INC** TORONTO, ONTARIO CANADA

THESE DRAWINGS AND SPECIFICATIONS ARE THE PROPERTY OF EDAC INC.,AND SHALL NOT BE REPRODUCED, OR COPIED OR USED AS THE BASIS FOR THE MANUFACTURE OR SALE OF APPARATUS WITHOUT WRITTEN PERMISSION.