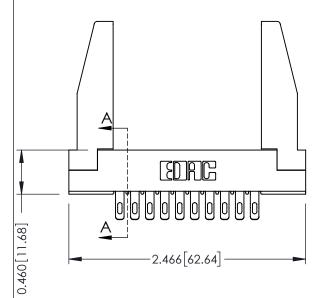

**Mounting Option** 78-In-Line Card Guides **Contact Detail** 

555-Extender Board Bend (Code 500 Contacts) .156 [3.96] Contact Spacing x .140 [3.56] Row Spacing





**See Accompanying Page for: Mounting Options** 

| 305 / 315 / 355 Card Ed | ge Connector |
|-------------------------|--------------|
| Part Number: 355-020-5  | 55-278       |

YOUR CONNECTION TO QUALITY & SERVICE

| ACAD REFERENCE N |                | O. 305 ENG MASTER |           |
|------------------|----------------|-------------------|-----------|
|                  | DRAWN: J.LEE   | DATE: SEF         | PT. 21/09 |
|                  | CHECKED:       | DATE:             |           |
|                  | SCALE: NTS     | SHEET '           | 1 OF 2    |
| )                | DRAWING NUMBER |                   | ISSUE     |
|                  | 305 Assembly   |                   | 1         |

0.090[2.29] Point of Contact

0.295[7.49] Card Slot

SECTION A-A