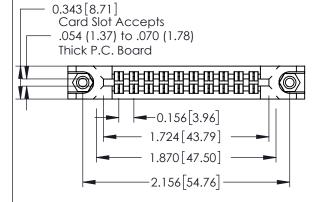

**Mounting Option** 78-In-Line Card Guides **Contact Detail** 

555-Extender Board Bend (Code 500 Contacts) .156 [3.96] Contact Spacing x .140 [3.56] Row Spacing

**See Accompanying Page for: Mounting Options** 