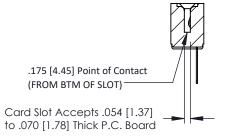

Mounting Option
No Mounting Lugs

**Contact Detail** 

PC Tail .046x.013(1.17x0.33) - Tail LG=.358(9.09) .156 [3.96] Contact Spacing x .200 [5.08] Row Spacing THIS IS A C.A.D. GENERATED DRAWING DO NOT MAKE MANUAL REVISIONS TO MAS