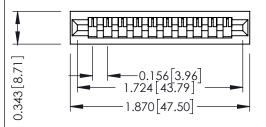

Mounting Option
No Mounting Lugs

**Contact Detail** 

PC Tail .046x.013(1.17x0.33) - Tail LG=.358(9.09) .156 [3.96] Contact Spacing x .200 [5.08] Row Spacing THIS IS A C.A.D. GENERATED DRAWING DO NOT MAKE MANUAL REVISIONS TO MAS