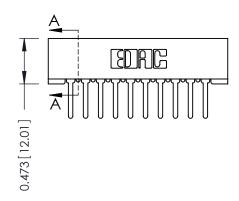

## SECTION A-A

| 307 / 357 Card Edge Connector<br>Part Number: 357-010-527-101 |                            |                                                                                                                                                                                                 | ACAD REFERENCE NO. 307 ENG MASTER |              |          |           |
|---------------------------------------------------------------|----------------------------|-------------------------------------------------------------------------------------------------------------------------------------------------------------------------------------------------|-----------------------------------|--------------|----------|-----------|
|                                                               |                            |                                                                                                                                                                                                 | DRAWN:                            | J.LEE        | DATE: AU | IG. 11/09 |
|                                                               |                            |                                                                                                                                                                                                 | CHECKED:                          |              | DATE:    |           |
|                                                               | TORONTO, ONTARIO<br>CANADA | THESE DRAWINGS AND SPECIFICATIONS ARE THE PROPERTY OF EDAC INC.,AND SHALL NOT BE REPRODUCED,OR COPIED OR USED AS THE BASIS FOR THE MANUFACTURE OR SALE OF APPARATUS WITHOUT WRITTEN PERMISSION. | SCALE:                            | NTS          | SHEET    | 1 OF 3    |
|                                                               |                            |                                                                                                                                                                                                 | DRAWING                           | NUMBER       |          | ISSUE     |
|                                                               |                            |                                                                                                                                                                                                 | 3                                 | 307 Assembly |          | 1         |