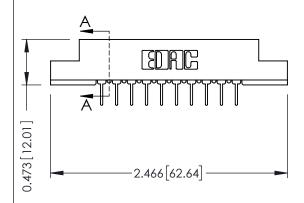

**Mounting Option** .128 (3.25) Dia. Mounting Holes **Contact Detail** 

PC Tail .023x.013(0.58x0.33) - Tail LG=.213(5.41) .156 [3.96] Contact Spacing x .200 [5.08] Row Spacing