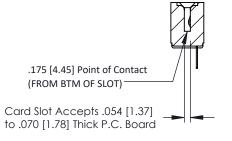

## SECTION A-A

| 307 / 357 Card Edge Connector<br>Part Number: 357-010-531-102 |                                                                                                                                                                                                 | ACAD REFERENCE NO. 307 ENG MASTER |             |                  |        |
|---------------------------------------------------------------|-------------------------------------------------------------------------------------------------------------------------------------------------------------------------------------------------|-----------------------------------|-------------|------------------|--------|
|                                                               |                                                                                                                                                                                                 | DRAWN:                            | J.LEE       | DATE: AUG. 11/09 |        |
|                                                               |                                                                                                                                                                                                 | CHECKED:                          |             | DATE:            |        |
|                                                               | THESE DRAWINGS AND SPECIFICATIONS ARE THE PROPERTY OF EDAC INC.,AND SHALL NOT BE REPRODUCED,OR COPIED OR USED AS THE BASIS FOR THE MANUFACTURE OR SALE OF APPARATUS WITHOUT WRITTEN PERMISSION. | SCALE:                            | NTS         | SHEET            | 1 OF 3 |
|                                                               |                                                                                                                                                                                                 | DRAWING                           | NUMBER      |                  | ISSUE  |
|                                                               |                                                                                                                                                                                                 | 30                                | 07 Assembly |                  | 1      |