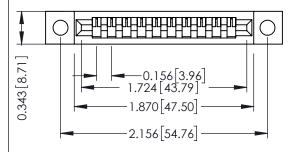

**Mounting Option** .128 (3.25) Dia. Mounting Holes **Contact Detail** 

PC Tail .023x.013(0.58x0.33) - Tail LG=.213(5.41) .156 [3.96] Contact Spacing x .200 [5.08] Row Spacing