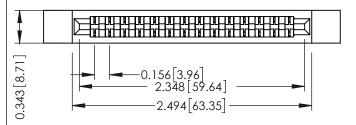

**Mounting Option Contact Detail** 

.128 (3.25) Dia. Side Mounting Holes Wire Hole .089x.014(2.29x0.36) - Tail LG=.213(5.41) .156 [3.96] Contact Spacing x .200 [5.08] Row Spacing

1