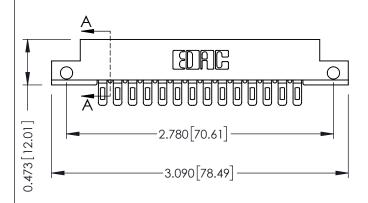

## SECTION A-A

.175 [4.45] Point of Contact (FROM BTM OF SLOT)

Card Slot Accepts .054 [1.37] to .070 [1.78] Thick P.C. Board

| 307 / 357 Card Edge Connector |
|-------------------------------|
| Part Number: 357-014-501-112  |