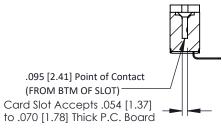

**SECTION A-A** 

**See Accompanying Pages for:** 

- **Contact Bend Details**
- **Mounting Options**

**Mounting Option** 

**Contact Detail** 

Part Number: 357-025-559-158

| ACAD REFERENCE NO. 307 ENG MASTER |                  |
|-----------------------------------|------------------|
| DRAWN: J.LEE                      | DATE: AUG. 11/09 |
| CHECKED:                          | DATE:            |
| SCALE: NTS                        | SHEET 1 OF 3     |
| DRAWING NUMBER                    | ISSUE            |