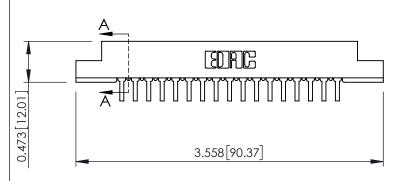

## **SECTION A-A**

.095 [2.41] Point of Contact (FROM BTM OF SLOT) Card Slot Accepts .054 [1.37] to .070 [1.78] Thick P.C. Board

**See Accompanying Pages for:** 

- **Contact Bend Details**
- **Mounting Options**

307 / 357 Card Edge Connector Part Number: 357-034-559-208

| ACAD REFERENCE NO. 30/ ENG MASIER |                  |
|-----------------------------------|------------------|
| DRAWN: J.LEE                      | DATE: AUG. 11/09 |
| CHECKED:                          | DATE:            |
| SCALE: NTS                        | SHEET 1 OF 3     |
| DRAWING NUMBER                    | ISSUE            |
| 307 Assembly                      | 1                |