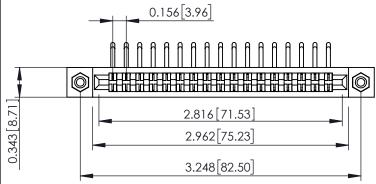

**Mounting Option** #4-40 Unified Threaded Inserts **Contact Detail** 

90 Degree Bend (Code 422 and 440 Contacts)

.156 [3.96] Contact Spacing x .200 [5.08] Row Spacing

307 / 357 Card Edge Connector Part Number: 357-034-559-208

| ACAD REFERENCE NO. 30/ ENG MASIER |                  |
|-----------------------------------|------------------|
| DRAWN: J.LEE                      | DATE: AUG. 11/09 |
| CHECKED:                          | DATE:            |
| SCALE: NTS                        | SHEET 1 OF 3     |
| DRAWING NUMBER                    | ISSUE            |
| 307 Assembly                      | 1                |