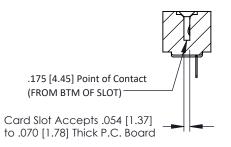

**Mounting Option Contact Detail** 

THIS IS A C.A.D. GENERATED DRAWING .128 (3.25) Dia. Side Mounting Holes PC Tail .046x.013(1.17x0.33) - Tail LG=.213(5.41) DO NOT MAKE MANUAL REVISIONS TO MASTER.

ORIGINAL