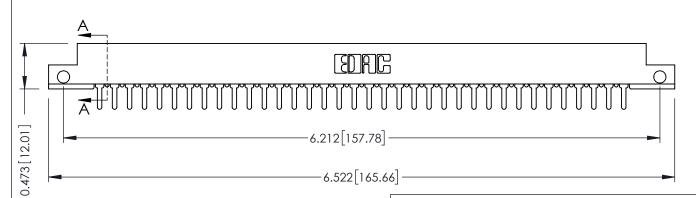

## **SECTION A-A**

**See Accompanying Pages for:** 

- **Contact Bend Details**
- **Mounting Options**

307 / 357 Card Edge Connector Part Number: 357-036-425-112

YOUR CONNECTION TO QUALITY & SERVICE

**EDAC INC** TORONTO, ONTARIO CANADA