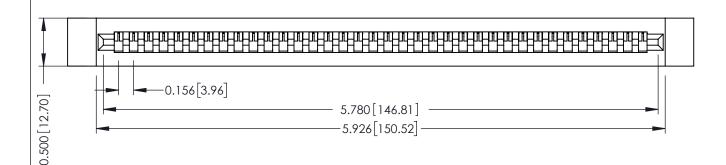

**Mounting Option Contact Detail** 

THIS IS A C.A.D. GENERATED DRAWING .128 (3.25) Dia. Side Mounting Holes PC Tail .046x.013(1.17x0.33) - Tail LG=.213(5.41) DO NOT MAKE MANUAL REVISIONS TO MASTER.



ORIGINAL



.156 [3.96] Contact Spacing x .200 [5.08] Row Spacing



## **SECTION A-A**



**See Accompanying Pages for:** 

- **Contact Bend Details**
- **Mounting Options**

307 / 357 Card Edge Connector Part Number: 357-036-425-112

YOUR CONNECTION TO QUALITY & SERVICE

**EDAC INC** TORONTO, ONTARIO CANADA

THESE DRAWINGS AND SPECIFICATIONS ARE THE PROPERTY OF EDAC INC.,AND SHALL NOT BE REPRODUCED, OR COPIED OR USED AS THE BASIS FOR THE MANUFACTURE OR SALE OF APPARATUS WITHOUT WRITTEN PERMISSION.

| ACAD REFERENCE NO. | 307 ENG MASTER   |
|--------------------|------------------|
| DRAWN: J.LEE       | DATE: AUG. 11/09 |
| CHECKED:           | DATE:            |
| SCALE: NTS         | SHEET 1 OF 3     |
| DRAWING NUMBER     | ISSUE            |
| 307 Assembly       | 1                |