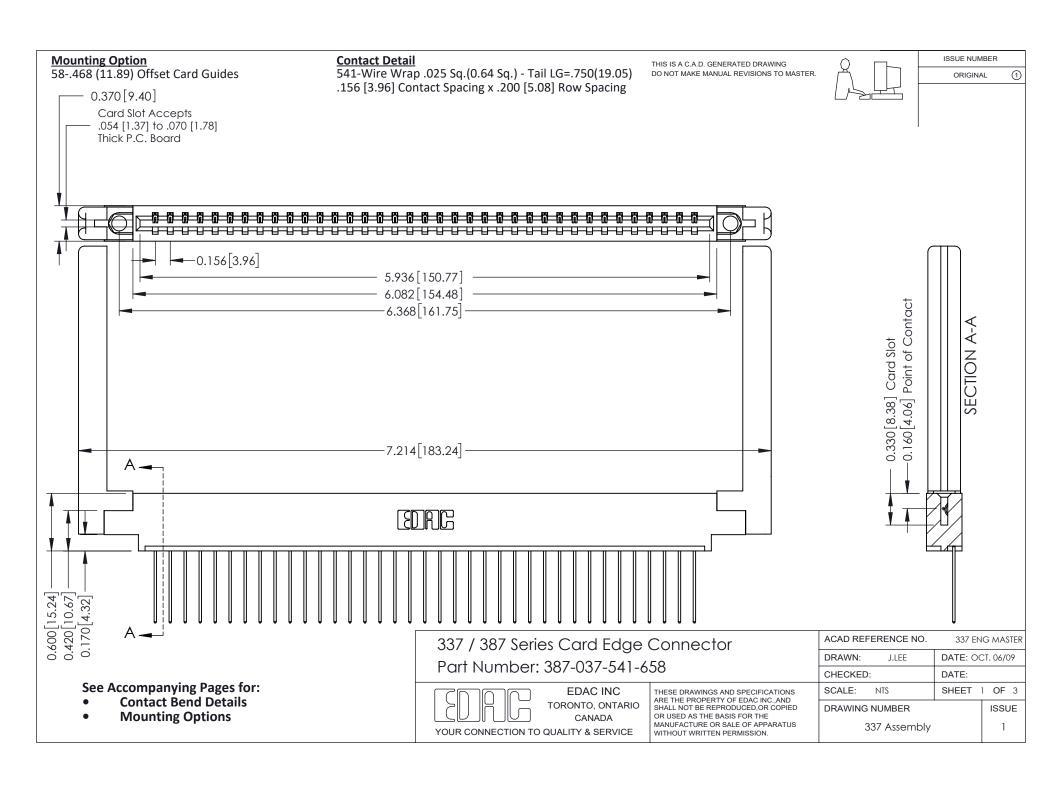

ISSUE NUMBER

ORIGINAL

1

| 337 / 387 Series Card Edge Connector<br>Contact Bend Detail           |                                                                                                                                                                                                  | ACAD REFERENCE NO. 337 E |                  | G MASTER      |
|-----------------------------------------------------------------------|--------------------------------------------------------------------------------------------------------------------------------------------------------------------------------------------------|--------------------------|------------------|---------------|
|                                                                       |                                                                                                                                                                                                  | DRAWN: J.LEE             | DATE: OCT. 06/09 |               |
|                                                                       |                                                                                                                                                                                                  | CHECKED: DATE:           |                  |               |
| EDAC INC TORONTO, ONTARIO CANADA YOUR CONNECTION TO QUALITY & SERVICE | THESE DRAWINGS AND SPECIFICATIONS ARE THE PROPERTY OF EDAC INC.,AND SHALL NOT BE REPRODUCED, OR COPIED OR USED AS THE BASIS FOR THE MANUFACTURE OR SALE OF APPARATUS WITHOUT WRITTEN PERMISSION. | SCALE: NTS               | SHEET            | 2 <b>OF</b> 3 |
|                                                                       |                                                                                                                                                                                                  | DRAWING NUMBER           |                  | ISSUE         |
|                                                                       |                                                                                                                                                                                                  | 337 Assembly             |                  | 1             |