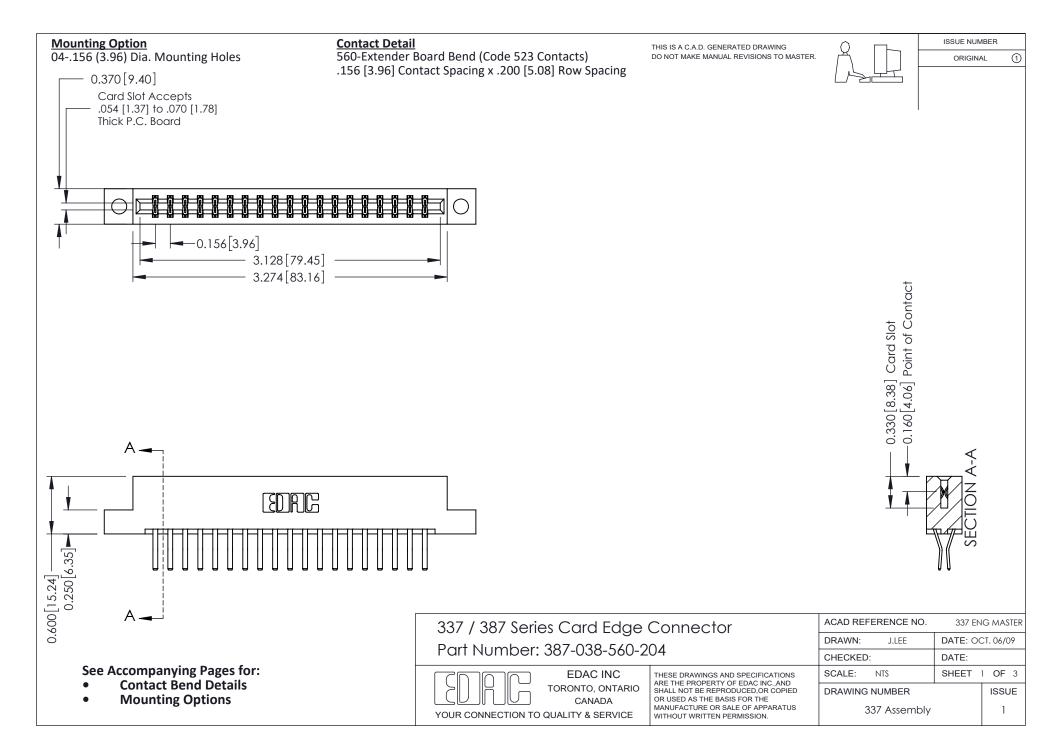

ISSUE NUMBER

ORIGINAL

1



| 337 / 387 Series Card Edge Connector<br>Contact Bend Detail           |                                                                                                                                                                                                  | ACAD REFERENCE NO. 337 E |                  | G MASTER      |
|-----------------------------------------------------------------------|--------------------------------------------------------------------------------------------------------------------------------------------------------------------------------------------------|--------------------------|------------------|---------------|
|                                                                       |