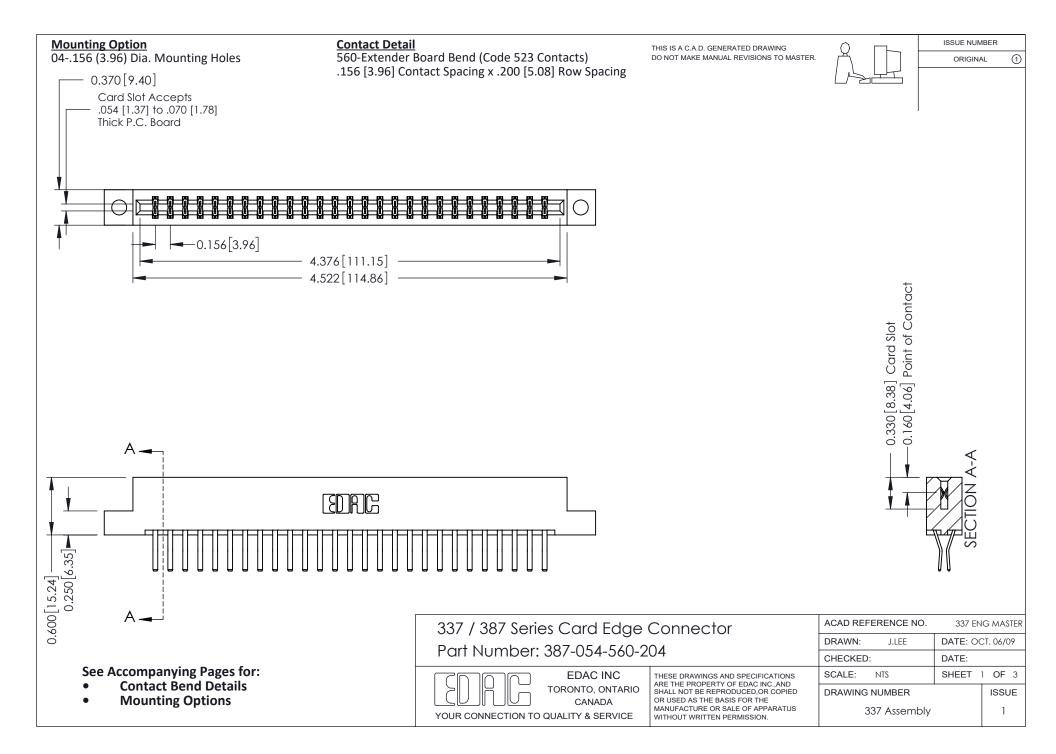

ISSUE NUMBER

ORIGINAL

1



| 337 / 387 Series Card Edge Connector<br>Contact Bend Detail           |                                                                                                                                                                                                  | ACAD REFERENCE NO. 337 E |                  | G MASTER      |
|-----------------------------------------------------------------------|--------------------------------------------------------------------------------------------------------------------------------------------------------------------------------------------------|--------------------------|------------------|---------------|
|                                                                       |