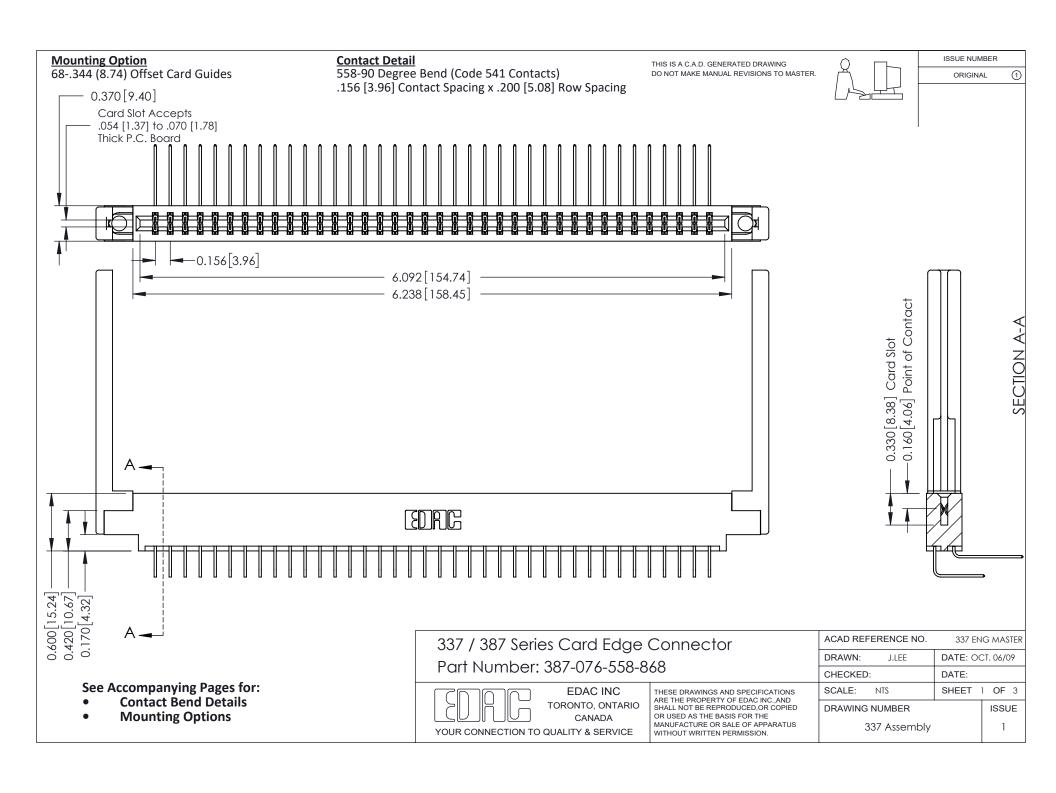

ISSUE NUMBER

ORIGINAL

1



| 337 / 387 Series Card Edge Connector<br>Contact Bend Detail           |                                                                                                                                                                                                  | ACAD REFERENCE NO. 337 E |                  | G MASTER      |
|-----------------------------------------------------------------------|--------------------------------------------------------------------------------------------------------------------------------------------------------------------------------------------------|--------------------------|------------------|---------------|
|                                                                       |