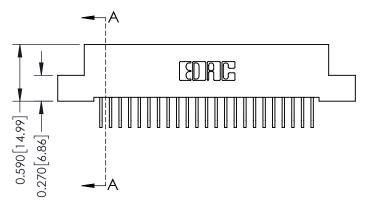

THIS IS A C.A.D. GENERATED DRAWING DO NOT MAKE MANUAL REVISIONS TO MASTER

ISSUE NUMBER

ORIGINAL

1

| 342 / 392 Card Edge Connector<br>Mounting Options |                                                                                                                                    | ACAD REFERENCE NO. 342 ENG MASTER |                         |        |  |  |
|---------------------------------------------------|------------------------------------------------------------------------------------------------------------------------------------|-----------------------------------|-------------------------|--------|--|--|
|                                                   |                                                                                                                                    | DRAWN: J.LEE                      | DATE: <b>OCT. 06/09</b> |        |  |  |
|                                                   |                                                                                                                                    | CHECKED:                          | DATE:                   |        |  |  |
| EDAC INC                                          | THESE DRAWINGS AND SPECIFICATIONS ARE THE PROPERTY OF EDAC INC.,AND SHALL NOT BE REPRODUCED,OR COPIED OR USED AS THE BASIS FOR THE | SCALE: NTS                        | SHEET :                 | 3 OF 3 |  |  |
| TORONTO, ONTARIO                                  |                                                                                                                                    | DRAWING NUMBER                    | •                       | ISSUE  |  |  |
| YOUR CONNECTION TO QUALITY & SERVICE              | MANUFACTURE OR SALE OF APPARATUS                                                                                                   | 342 Assembly                      |                         | 1      |  |  |