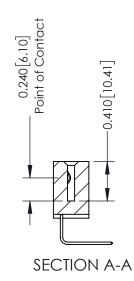

## **Mounting Option** 08-#4-40 Unified Threaded Inserts

**Contact Detail** 

558-90 Degree Bend (Code 541 Contacts) .100 [2.54] Contact Spacing x .200 [5.08] Row Spacing