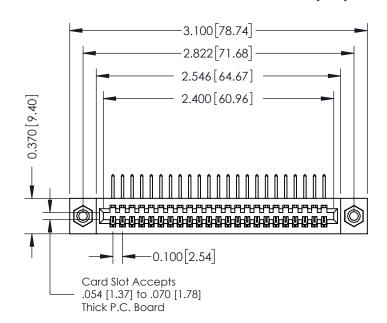

## **See Accompanying Pages for:**

- **Contact Bend Details**
- **Mounting Options**

| 342 / 392 Card Edge Connector |
|-------------------------------|
| Part Number: 392-023-558-108  |

YOUR CONNECTION TO QUALITY & SERVICE

342 ENG MASTER J.LEE DATE: OCT. 06/09 NTS SHEET 1 OF 3

342 Assembly

THIS IS A C.A.D. GENERATED DRAWING DO NOT MAKE MANUAL REVISIONS TO MASTER. ISSUE NUMBER

ORIGINAL

1

| 342 / 392 Series Card Edge Connector<br>Contact Bend Detail |                                                                                                                                     | ACAD REFERENCE NO. 342 ENG MASTER |             |          |          |
|-------------------------------------------------------------|-------------------------------------------------------------------------------------------------------------------------------------|-----------------------------------|-------------|----------|----------|
|                                                             |                                                                                                                                     | DRAWN:                            | J.LEE       | DATE: OC | T. 06/09 |
|                                                             |                                                                                                                                     | CHECKED:                          |             | DATE:    |          |
| EDAC INC                                                    | ARE THE PROPERTY OF EDAC INC.,AND — SHALL NOT BE REPRODUCED,OR COPIED OR USED AS THE BASIS FOR THE MANUFACTURE OR SALE OF APPARATUS | SCALE:                            | NTS         | SHEET :  | 2 OF 3   |
| TORONTO, ONTARIO                                            |                                                                                                                                     | DRAWING                           | NUMBER      |          | ISSUE    |
| YOUR CONNECTION TO QUALITY & SERVICE                        |                                                                                                                                     | 3                                 | 42 Assembly |          | 1        |