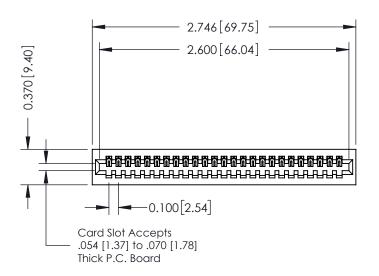

## **See Accompanying Pages for:**

- **Contact Bend Details**
- **Mounting Options**

| 342 / 392 Card Edge Connector |
|-------------------------------|
| Part Number: 392-025-523-101  |

342 ENG MASTER DATE: OCT. 06/09 J.LEE SHEET 1 OF 3 NTS