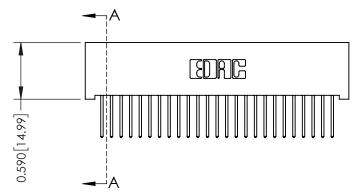

342 Assembly

THIS IS A C.A.D. GENERATED DRAWING DO NOT MAKE MANUAL REVISIONS TO MASTER. ISSUE NUMBER

ORIGINAL

1

| 342 / 392 Series Card Edge Connector<br>Contact Bend Detail |                                                                                                                                              | ACAD REFERENCE NO. 342 ENG MASTER |             |          |          |
|-------------------------------------------------------------|----------------------------------------------------------------------------------------------------------------------------------------------|-----------------------------------|-------------|----------|----------|
|                                                             |                                                                                                                                              | DRAWN:                            | J.LEE       | DATE: OC | T. 06/09 |
|                                                             |                                                                                                                                              | CHECKED:                          |             | DATE:    |          |
| EDAC INC                                                    | ARE THE PROPERTY OF EDAC INC.,AND —<br>SHALL NOT BE REPRODUCED,OR COPIED<br>OR USED AS THE BASIS FOR THE<br>MANUFACTURE OR SALE OF APPARATUS | SCALE:                            | NTS         | SHEET :  | 2 OF 3   |
| TORONTO, ONTARIO                                            |                                                                                                                                              | DRAWING                           | NUMBER      |          | ISSUE    |
| YOUR CONNECTION TO QUALITY & SERVICE                        |                                                                                                                                              | 3                                 | 42 Assembly |          | 1        |