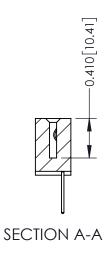

**Mounting Option** 01-No Mounting Lugs **Contact Detail** 

523-P.C. Tail .025 Sq.(0.64 Sq.) - Tail LG=.400(10.16) .100 [2.54] Contact Spacing x .200 [5.08] Row Spacing

342 Assembly

THIS IS A C.A.D. GENERATED DRAWING DO NOT MAKE MANUAL REVISIONS TO MASTER. ISSUE NUMBER

ORIGINAL

1

| 342 / 392 Series Card Edge Connector<br>Contact Bend Detail |                                                                                                                                              | ACAD REFERENCE NO. 342 ENG MASTER |             |          |          |
|-------------------------------------------------------------|----------------------------------------------------------------------------------------------------------------------------------------------|-----------------------------------|-------------|----------|----------|
|                                                             |                                                                                                                                              | DRAWN:                            | J.LEE       | DATE: OC | T. 06/09 |
|                                                             |                                                                                                                                              | CHECKED:                          |             | DATE:    |          |
| EDAC INC                                                    | ARE THE PROPERTY OF EDAC INC.,AND —<br>SHALL NOT BE REPRODUCED,OR COPIED<br>OR USED AS THE BASIS FOR THE<br>MANUFACTURE OR SALE OF APPARATUS | SCALE:                            | NTS         | SHEET :  | 2 OF 3   |
| TORONTO, ONTARIO                                            |                                                                                                                                              | DRAWING                           | NUMBER      |          | ISSUE    |
| YOUR CONNECTION TO QUALITY & SERVICE                        |                                                                                                                                              | 3                                 | 42 Assembly |          | 1        |