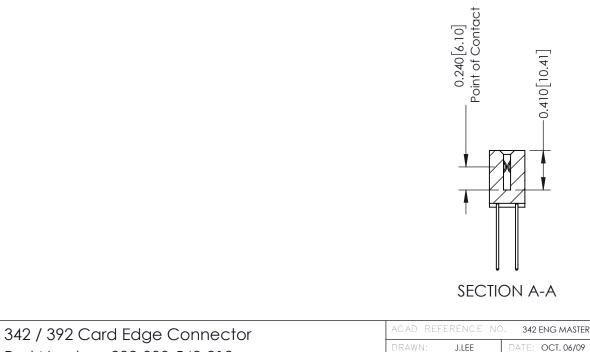

THIS IS A C.A.D. GENERATED DRAWING DO NOT MAKE MANUAL REVISIONS TO MASTER. ISSUE NUMBER

ORIGINAL

1

| 342 / 392 Series Card Edge Connector<br>Contact Bend Detail |                                                                                                                                    |          | ACAD REFERENCE NO. 342 ENG MASTER |                  |        |  |
|-------------------------------------------------------------|------------------------------------------------------------------------------------------------------------------------------------|----------|-----------------------------------|------------------|--------|--|
|                                                             |                                                                                                                                    |          | J.LEE                             | DATE: OCT. 06/09 |        |  |
| Confider bend beldii                                        |                                                                                                                                    | CHECKED: |                                   | DATE:            |        |  |
| I   >                                                       | THESE DRAWINGS AND SPECIFICATIONS ARE THE PROPERTY OF EDAC INC.,AND SHALL NOT BE REPRODUCED,OR COPIED OR USED AS THE BASIS FOR THE | SCALE:   | NTS                               | SHEET :          | 2 OF 3 |  |
|                                                             |                                                                                                                                    | DRAWING  | NUMBER                            |                  | ISSUE  |  |
| YOUR CONNECTION TO QUALITY & SERVICE                        | MANUFACTURE OR SALE OF APPARATUS                                                                                                   | 3        | 42 Assembly                       |                  | 1      |  |