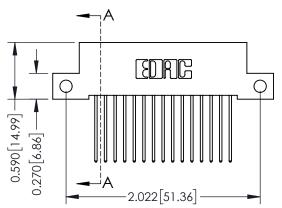

## **Mounting Option**

12-.128 (3.25) Dia. Side Mounting Holes

## **Contact Detail**

542-Wire Wrap .025 Sq.(0.64 Sq.) - Tail LG=.655(16.64) .100 [2.54] Contact Spacing x .200 [5.08] Row Spacing

THIS IS A C.A.D. GENERATED DRAWING

NTS

342 Assembly

SHEET 1 OF 3

ISSUE NUMBER

ORIGINAL





## **See Accompanying Pages for:**

- Contact Bend Details
- Mounting Options



| Part Number: 392-030-542-212 |                  |                                                                                                                                     |        |  |
|------------------------------|------------------|-------------------------------------------------------------------------------------------------------------------------------------|--------|--|
|                              |                  | THESE DRAWINGS AND SPECIFICATIONS                                                                                                   | SCALE  |  |
|                              | DRONTO, ONTARIO  | ARE THE PROPERTY OF EDAC INC., AND SHALL NOT BE REPRODUCED, OR COPIED O