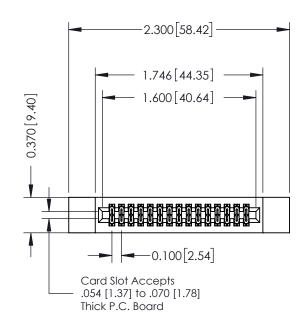

## **See Accompanying Pages for:**

- Contact Bend Details
- Mounting Options

| Part Number: 392-030-542-212 |                  |                                                                                                                                     |        |  |
|------------------------------|------------------|-------------------------------------------------------------------------------------------------------------------------------------|--------|--|
|                              |                  | THESE DRAWINGS AND SPECIFICATIONS                                                                                                   | SCALE  |  |
|                              | DRONTO, ONTARIO  | ARE THE PROPERTY OF EDAC INC., AND SHALL NOT BE REPRODUCED, OR COPIED OR USED AS THE BASIS FOR THE MANUFACTURE OR SALE OF APPARATUS | DRAWIN |  |
| DUR CONNECTION TO Q          | UALITY & SERVICE | WITHOUT WRITTEN PERMISSION.                                                                                                         |        |  |