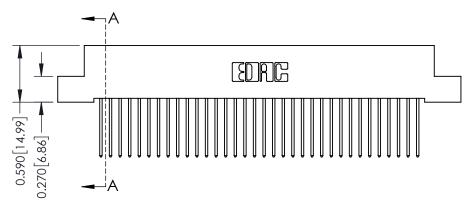

342 ENG MASTER J.LEE DATE: OCT. 06/09 SHEET 1 OF 3

342 Assembly

THIS IS A C.A.D. GENERATED DRAWING DO NOT MAKE MANUAL REVISIONS TO MASTER. ISSUE NUMBER

ORIGINAL

1

| 342 / 392 Series Card Edge Connector<br>Contact Bend Detail |                                                                                                                                     | ACAD REFERENCE NO. 342 ENG MASTER |             |          |          |
|-------------------------------------------------------------|-------------------------------------------------------------------------------------------------------------------------------------|-----------------------------------|-------------|----------|----------|
|                                                             |                                                                                                                                     | DRAWN:                            | J.LEE       | DATE: OC | T. 06/09 |
|                                                             |                                                                                                                                     | CHECKED:                          |             | DATE:    |          |
| EDAC INC                                                    | ARE THE PROPERTY OF EDAC INC.,AND — SHALL NOT BE REPRODUCED,OR COPIED OR USED AS THE BASIS FOR THE MANUFACTURE OR SALE OF APPARATUS | SCALE:                            | NTS         | SHEET :  | 2 OF 3   |
| TORONTO, ONTARIO                                            |                                                                                                                                     | DRAWING                           | NUMBER      |          | ISSUE    |
| YOUR CONNECTION TO QUALITY & SERVICE                        |                                                                                                                                     | 3                                 | 42 Assembly |          | 1        |