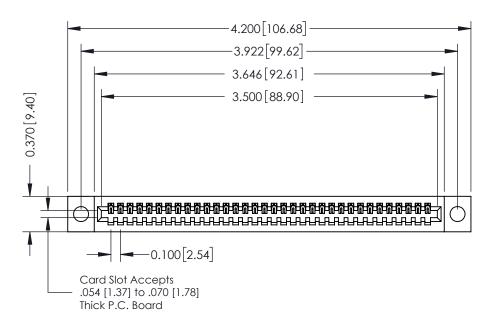

## **See Accompanying Pages for:**

- **Contact Bend Details**
- **Mounting Options**

| 342 / 392 Card Edge Connector |
|-------------------------------|
| Part Number: 392-034-540-104  |

YOUR CONNECTION TO QUALITY & SERVICE

342 ENG MASTER J.LEE DATE: OCT. 06/09 SHEET 1 OF 3

342 Assembly

THIS IS A C.A.D. GENERATED DRAWING DO NOT MAKE MANUAL REVISIONS TO MASTER. ISSUE NUMBER

ORIGINAL

1

| 342 / 392 Series Card Edge Connector<br>Contact Bend Detail |                                                                                                                                     | ACAD REFERENCE NO. 342 ENG MASTER |             |          |          |
|-------------------------------------------------------------|-------------------------------------------------------------------------------------------------------------------------------------|-----------------------------------|-------------|----------|----------|
|                                                             |                                                                                                                                     | DRAWN:                            | J.LEE       | DATE: OC | T. 06/09 |
|                                                             |                                                                                                                                     | CHECKED:                          |             | DATE:    |          |
| EDAC INC                                                    | ARE THE PROPERTY OF EDAC INC.,AND — SHALL NOT BE REPRODUCED,OR COPIED OR USED AS THE BASIS FOR THE MANUFACTURE OR SALE OF APPARATUS | SCALE:                            | NTS         | SHEET :  | 2 OF 3   |
| TORONTO, ONTARIO                                            |                                                                                                                                     | DRAWING                           | NUMBER      |          | ISSUE    |
| YOUR CONNECTION TO QUALITY & SERVICE                        |                                                                                                                                     | 3                                 | 42 Assembly |          | 1        |