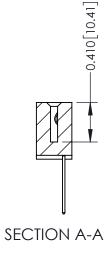

342 ENG MASTER J.LEE DATE: OCT. 06/09 SHEET 1 OF 3

342 Assembly

THIS IS A C.A.D. GENERATED DRAWING DO NOT MAKE MANUAL REVISIONS TO MASTER. ISSUE NUMBER

ORIGINAL

1

| 342 / 392 Series Card Edge Connector<br>Contact Bend Detail |                                                                                                                                     | ACAD REFERENCE NO. 342 ENG MASTER |             |          |          |
|-------------------------------------------------------------|-------------------------------------------------------------------------------------------------------------------------------------|-----------------------------------|-------------|----------|----------|
|                                                             |                                                                                                                                     | DRAWN:                            | J.LEE       | DATE: OC | T. 06/09 |
|                                                             |                                                                                                                                     | CHECKED:                          |             | DATE:    |          |
| EDAC INC                                                    | ARE THE PROPERTY OF EDAC INC.,AND — SHALL NOT BE REPRODUCED,OR COPIED OR USED AS THE BASIS FOR THE MANUFACTURE OR SALE OF APPARATUS | SCALE:                            | NTS         | SHEET :  | 2 OF 3   |
| TORONTO, ONTARIO                                            |                                                                                                                                     | DRAWING                           | NUMBER      |          | ISSUE    |
| YOUR CONNECTION TO QUALITY & SERVICE                        |                                                                                                                                     | 3                                 | 42 Assembly |          | 1        |