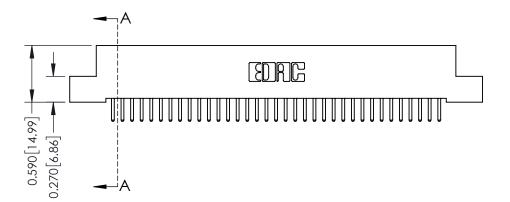

THIS IS A C.A.D. GENERATED DRAWING DO NOT MAKE MANUAL REVISIONS TO MASTER. ISSUE NUMBER

ORIGINAL

1

| 342 / 392 Series Card Edge Connector<br>Contact Bend Detail |                                                                                                                                                                                                  | ACAD REFERENCE NO. 342 ENG MASTER |             |                  |        |
|-------------------------------------------------------------|--------------------------------------------------------------------------------------------------------------------------------------------------------------------------------------------------|-----------------------------------|-------------|------------------|--------|
|                                                             |                                                                                                                                                                                                  | DRAWN:                            | J.LEE       | DATE: OCT. 06/09 |        |
|                                                             |                                                                                                                                                                                                  | CHECKED:                          |             | DATE:            |        |
| TORONTO, ONTARIO                                            | THESE DRAWINGS AND SPECIFICATIONS ARE THE PROPERTY OF EDAC INC. AND SHALL NOT BE REPRODUCED, OR COPIED OR USED AS THE BASIS FOR THE MANUFACTURE OR SALE OF APPARATUS WITHOUT WRITTEN PERMISSION. | SCALE:                            | NTS         | SHEET :          | 2 OF 3 |
|                                                             |                                                                                                                                                                                                  | DRAWING                           | NUMBER      |                  | ISSUE  |
| YOUR CONNECTION TO QUALITY & SERVICE                        |                                                                                                                                                                                                  | 3                                 | 42 Assembly |                  | 1      |