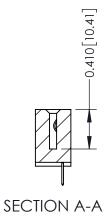

THIS IS A C.A.D. GENERATED DRAWING DO NOT MAKE MANUAL REVISIONS TO MASTER. ISSUE NUMBER

ORIGINAL

1

| 342 / 392 Series Card Edge Connector<br>Contact Bend Detail |                                                                                                                                                                                                  | ACAD REFERENCE NO. 342 ENG MASTER |             |                  |        |
|-------------------------------------------------------------|--------------------------------------------------------------------------------------------------------------------------------------------------------------------------------------------------|-----------------------------------|-------------|------------------|--------|
|                                                             |                                                                                                                                                                                                  | DRAWN:                            | J.LEE       | DATE: OCT. 06/09 |        |
|                                                             |                                                                                                                                                                                                  | CHECKED:                          |             | DATE:            |        |
| TORONTO, ONTARIO                                            | THESE DRAWINGS AND SPECIFICATIONS ARE THE PROPERTY OF EDAC INC. AND SHALL NOT BE REPRODUCED, OR COPIED OR USED AS THE BASIS FOR THE MANUFACTURE OR SALE OF APPARATUS WITHOUT WRITTEN PERMISSION. | SCALE:                            | NTS         | SHEET :          | 2 OF 3 |
|                                                             |                                                                                                                                                                                                  | DRAWING                           | NUMBER      |                  | ISSUE  |
| YOUR CONNECTION TO QUALITY & SERVICE                        |                                                                                                                                                                                                  | 3                                 | 42 Assembly |                  | 1      |