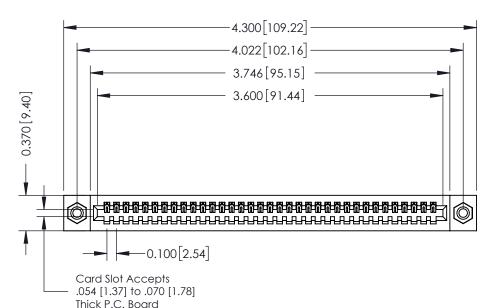

**Mounting Option** 08-#4-40 Unified Threaded Inserts

**Contact Detail** 

520-P.C. Tail .030x.018(0.76x0.46) - Tail LG=.185(4.70) .100 [2.54] Contact Spacing x .200 [5.08] Row Spacing

**See Accompanying Pages for:** 

- **Contact Bend Details**
- **Mounting Options**

342 / 392 Card Edge Connector Part Number: 392-035-520-108

YOUR CONNECTION TO QUALITY & SERVICE

CANADA

342 ENG MASTER J.LEE DATE: OCT. 06/09 SHEET 1 OF 3

342 Assembly