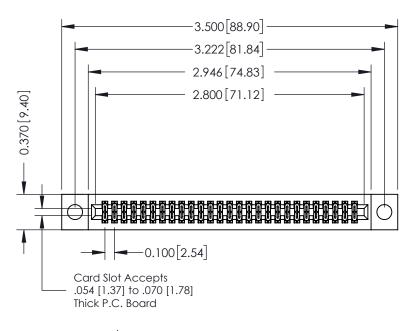

## **See Accompanying Pages for:**

- **Contact Bend Details**
- **Mounting Options**

| 342 / 392 Card Edge Connector |
|-------------------------------|
| Part Number: 392-054-524-204  |

YOUR CONNECTION TO QUALITY & SERVICE

342 ENG MASTER DATE: OCT. 06/09 J.LEE NTS SHEET 1 OF 3

342 Assembly

THIS IS A C.A.D. GENERATED DRAWING DO NOT MAKE MANUAL REVISIONS TO MASTER. ISSUE NUMBER

ORIGINAL

1

| 342 / 392 Series Card Edge Connector<br>Contact Bend Detail |                                                                                                                                     | ACAD REFERENCE NO. 342 ENG MASTER |             |          |          |
|-------------------------------------------------------------|-------------------------------------------------------------------------------------------------------------------------------------|-----------------------------------|-------------|----------|----------|
|                                                             |                                                                                                                                     | DRAWN:                            | J.LEE       | DATE: OC | T. 06/09 |
|                                                             |                                                                                                                                     | CHECKED                           | ):          | DATE:    |          |
| EDAC INC                                                    | ARE THE PROPERTY OF EDAC INC.,AND — SHALL NOT BE REPRODUCED,OR COPIED OR USED AS THE BASIS FOR THE MANUFACTURE OR SALE OF APPARATUS | SCALE:                            | NTS         | SHEET :  | 2 OF 3   |
| TORONTO, ONTARIO                                            |                                                                                                                                     | DRAWING                           | NUMBER      |          | ISSUE    |
| YOUR CONNECTION TO QUALITY & SERVICE                        |                                                                                                                                     | 3                                 | 42 Assembly |          | 1        |