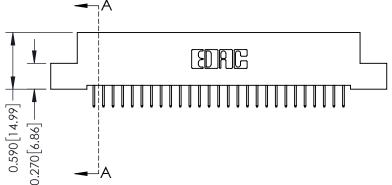

342 ENG MASTER DATE: OCT. 06/09 J.LEE NTS SHEET 1 OF 3

342 Assembly

THIS IS A C.A.D. GENERATED DRAWING DO NOT MAKE MANUAL REVISIONS TO MASTER. ISSUE NUMBER

ORIGINAL

1

| 342 / 392 Series Card Edge Connector<br>Contact Bend Detail |                                                                                                                                     | ACAD REFERENCE NO. 342 ENG MASTER |             |          |          |
|-------------------------------------------------------------|-------------------------------------------------------------------------------------------------------------------------------------|-----------------------------------|-------------|----------|----------|
|                                                             |                                                                                                                                     | DRAWN:                            | J.LEE       | DATE: OC | T. 06/09 |
|                                                             |                                                                                                                                     | CHECKED                           | ):          | DATE:    |          |
| EDAC INC                                                    | ARE THE PROPERTY OF EDAC INC.,AND — SHALL NOT BE REPRODUCED,OR COPIED OR USED AS THE BASIS FOR THE MANUFACTURE OR SALE OF APPARATUS | SCALE:                            | NTS         | SHEET :  | 2 OF 3   |
| TORONTO, ONTARIO                                            |                                                                                                                                     | DRAWING                           | NUMBER      |          | ISSUE    |
| YOUR CONNECTION TO QUALITY & SERVICE                        |                                                                                                                                     | 3                                 | 42 Assembly |          | 1        |