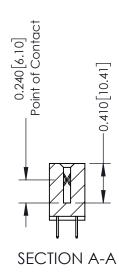

**Mounting Option** 

04-.156 (3.96) Dia. Mounting Holes

**Contact Detail** 

524-P.C. Tail .018 Sq.(0.46 Sq.) - Tail LG=.185(4.70) .100 [2.54] Contact Spacing x .200 [5.08] Row Spacing