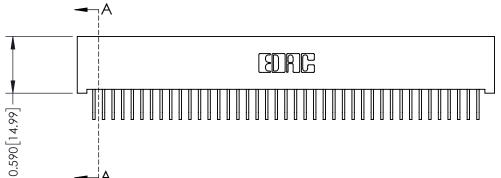

342 Assembly

THIS IS A C.A.D. GENERATED DRAWING DO NOT MAKE MANUAL REVISIONS TO MASTER. ISSUE NUMBER

ORIGINAL

1

| 342 / 392 Series Card Edge Connector |                                                                                                                                     |          | ACAD REFERENCE NO. 342 ENG MASTER |                  |        |  |
|--------------------------------------|-------------------------------------------------------------------------------------------------------------------------------------|----------|-----------------------------------|------------------|--------|--|
| Contact Bend Detail                  |                                                                                                                                     | DRAWN:   | J.LEE                             | DATE: OCT. 06/09 |        |  |
|                                      |                                                                                                                                     | CHECKED: |                                   | DATE:            |        |  |
| EDAC INC                             | ARE THE PROPERTY OF EDAC INC., AND SHALL NOT BE REPRODUCED, OR COPIED OR USED AS THE BASIS FOR THE MANUFACTURE OR SALE OF APPARATUS | SCALE:   | NTS                               | SHEET :          | 2 OF 3 |  |
| TORONTO, ONTARIO                     |                                                                                                                                     | DRAWING  | NUMBER                            |                  | ISSUE  |  |
| YOUR CONNECTION TO QUALITY & SERVICE |                                                                                                                                     | 3        | 42 Assembly                       |                  | 1      |  |