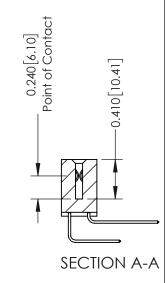

**Mounting Option** 01-No Mounting Lugs **Contact Detail** 

558-90 Degree Bend (Code 541 Contacts) .100 [2.54] Contact Spacing x .200 [5.08] Row Spacing

1