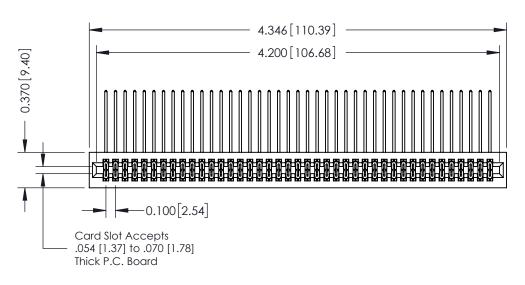

342 Assembly

THIS IS A C.A.D. GENERATED DRAWING DO NOT MAKE MANUAL REVISIONS TO MASTER. ISSUE NUMBER

ORIGINAL

1

| 342 / 392 Series Card Edge Connector |                                                                                                                                     |          | ACAD REFERENCE NO. 342 ENG MASTER |                  |        |  |
|--------------------------------------|-------------------------------------------------------------------------------------------------------------------------------------|----------|-----------------------------------|------------------|--------|--|
| Contact Bend Detail                  |                                                                                                                                     | DRAWN:   | J.LEE                             | DATE: OCT. 06/09 |        |  |
|                                      |                                                                                                                                     | CHECKED: |                                   | DATE:            |        |  |
| EDAC INC                             | ARE THE PROPERTY OF EDAC INC., AND SHALL NOT BE REPRODUCED, OR COPIED OR USED AS THE BASIS FOR THE MANUFACTURE OR SALE OF APPARATUS | SCALE:   | NTS                               | SHEET :          | 2 OF 3 |  |
| TORONTO, ONTARIO                     |                                                                                                                                     | DRAWING  | NUMBER                            |                  | ISSUE  |  |
| YOUR CONNECTION TO QUALITY & SERVICE |                                                                                                                                     | 3        | 42 Assembly                       |                  | 1      |  |