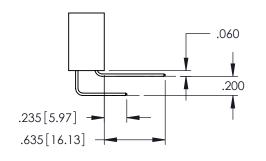

<u>Contact Dimensions:</u>
525-P.C. Tail .018 Sq.(0.46 Sq.) - Tail LG=.150(3.81)
.100 (2.54) Contact Spacing x .200 (5.08) Row Spacing

- INSULATOR MATERIAL: THERMOPLASTIC PBT BLACK, UL 94V-0
- CONTACT MATERIAL; COPPER TIN ALLOY CONTACT PLATING: GOLD ON THE MATING AREA, TIN PLATING ON THE CONTACT TAILS, NICKEL UNDERPLATE