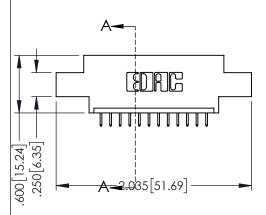

<u>Contact Dimensions:</u>
525-P.C. Tail .018 Sq.(0.46 Sq.) - Tail LG=.150(3.81)
.100 (2.54) Contact Spacing x .200 (5.08) Row Spacing

- INSULATOR MATERIAL: THERMOPLASTIC PBT BLACK, UL 94V-0
- CONTACT MATERIAL; COPPER TIN ALLOY CONTACT PLATING: GOLD ON THE MATING AREA, TIN PLATING ON THE CONTACT TAILS, NICKEL UNDERPLATE