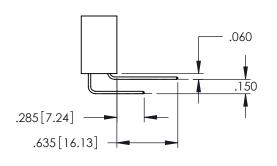

<u>Contact Dimensions:</u>
525-P.C. Tail .018 Sq.(0.46 Sq.) - Tail LG=.150(3.81)
.100 (2.54) Contact Spacing x .200 (5.08) Row Spacing

- INSULATOR MATERIAL: THERMOPLASTIC PBT BLACK, UL 94V-0
- CONTACT MATERIAL; COPPER TIN ALLOY CONTACT PLATING: GOLD ON THE MATING AREA, TIN PLATING ON THE CONTACT TAILS, NICKEL UNDERPLATE