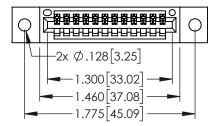

<u>Contact Dimensions:</u>
525-P.C. Tail .018 Sq.(0.46 Sq.) - Tail LG=.150(3.81)
.100 (2.54) Contact Spacing x .200 (5.08) Row Spacing

- INSULATOR MATERIAL: THERMOPLASTIC PBT BLACK, UL 94V-0
- CONTACT MATERIAL; COPPER TIN ALLOY CONTACT PLATING: GOLD ON THE MATING AREA, TIN PLATING ON THE CONTACT TAILS, NICKEL UNDERPLATE