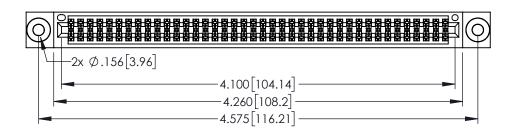

<u>Contact Dimensions:</u>
525-P.C. Tail .018 Sq.(0.46 Sq.) - Tail LG=.150(3.81)
.100 (2.54) Contact Spacing x .200 (5.08) Row Spacing

1

..330[8.38] CARD SLOT .160[4.06] POINT OF CONTACT **SECTION A-A** 

- INSULATOR MATERIAL: THERMOPLASTIC PBT BLACK, UL 94V-0
- CONTACT MATERIAL; COPPER TIN ALLOY CONTACT PLATING: GOLD ON THE MATING AREA, TIN PLATING ON THE CONTACT TAILS, NICKEL UNDERPLATE

| 345/395 SERIES CARD EDGE CONNECTOR |
|------------------------------------|
| PART NUMBER: 395-080-525-803       |