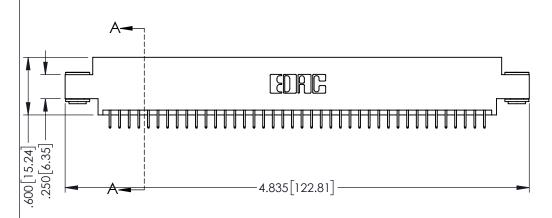

<u>Contact Dimensions:</u>
525-P.C. Tail .018 Sq.(0.46 Sq.) - Tail LG=.150(3.81)
.100 (2.54) Contact Spacing x .200 (5.08) Row Spacing

1

..330[8.38] CARD SLOT .160[4.06] POINT OF CONTACT **SECTION A-A** 

- INSULATOR MATERIAL: THERMOPLASTIC PBT BLACK, UL 94V-0
- CONTACT MATERIAL; COPPER TIN ALLOY CONTACT PLATING: GOLD ON THE MATING AREA, TIN PLATING ON THE CONTACT TAILS, NICKEL UNDERPLATE

| 345/395 SERIES CARD EDGE CONNECTOR |
|------------------------------------|
| PART NUMBER: 395-080-525-803       |