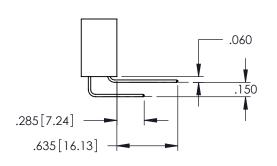

<u>Contact Dimensions:</u>
525-P.C. Tail .018 Sq.(0.46 Sq.) - Tail LG=.150(3.81)
.100 (2.54) Contact Spacing x .200 (5.08) Row Spacing

1

..330[8.38] CARD SLOT .160[4.06] POINT OF CONTACT **SECTION A-A** 

- INSULATOR MATERIAL: THERMOPLASTIC PBT BLACK, UL 94V-0
- CONTACT MATERIAL; COPPER TIN ALLOY CONTACT PLATING: GOLD ON THE MATING AREA, TIN PLATING ON THE CONTACT TAILS, NICKEL UNDERPLATE

| 345/395 SERIES CARD EDGE CONNECTOR |
|------------------------------------|
| PART NUMBER: 395-080-525-803       |