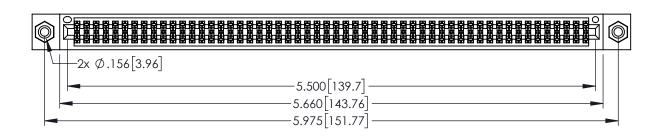

1

- INSULATOR MATERIAL: THERMOPLASTIC PBT BLACK, UL 94V-0 CONTACT MATERIAL; COPPER TIN ALLOY
- CONTACT PLATING: GOLD ON THE MATING AREA, TIN PLATING ON THE CONTACT TAILS, NICKEL UNDERPLATE

| 345/395 SERIES CARD EDGE CONNECTOR |
|------------------------------------|
| PART NUMBER: 395-108-560-808       |

YOUR CONNECTION TO QUALITY & SERVICE

CANADA

| ACAD REFERENCE NO. 345-ENG-MASTER |                |    |
|-----------------------------------|----------------|----|
| DRAWN: R.STA.MONICA               | DATE:MAY.16/20 | 17 |
| CHECKED:                          | DATE:          |    |
| SCALE: 1:1                        | SHEET 1 OF :   | 2  |
| DRAWING NUMBER                    | ISSUE          |    |
| 345-ENG-MASTER                    | 1              |    |