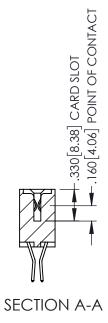

**Contact Code 558** 

Contact Code 559

**Contact Code 560** 

INSULATOR MATERIAL: THERMOPLASTIC POLYESTER, UL 94V-0

DAP MATERIAL AVAILABLE UPON REQUEST

CONTACT MATERIAL; COPPER ALLOY CONTACT PLATING: GOLD ON THE MATING AREA, TIN PLATING ON THE CONTACT TAILS, NICKEL UNDERPLATE

345/395 SERIES CARD EDGE CONNECTOR CONTACT CODE 555,556,558,559,560 DIMENSIONS

YOUR CONNECTION TO QUALITY & SERVICE

ACAD REFERENCE NO. 345-ENG-MASTER DATE:MAY.16/2017 DRAWN: R.STA.MONICA 1:1 SHEET 2 OF 2