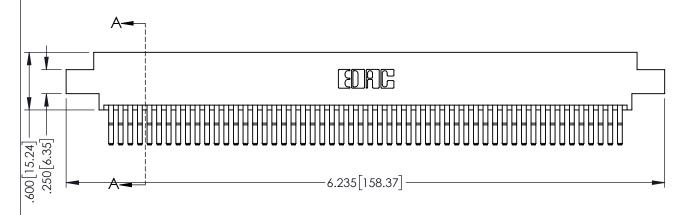

**Contact Code 558** 

Contact Code 559

**Contact Code 560** 

INSULATOR MATERIAL: THERMOPLASTIC POLYESTER, UL 94V-0

DAP MATERIAL AVAILABLE UPON REQUEST

CONTACT MATERIAL; COPPER ALLOY CONTACT PLATING: GOLD ON THE MATING AREA, TIN PLATING ON THE CONTACT TAILS, NICKEL UNDERPLATE

345/395 SERIES CARD EDGE CONNECTOR CONTACT CODE 555,556,558,559,560 DIMENSIONS

YOUR CONNECTION TO QUALITY & SERVICE

ACAD REFERENCE NO. 345-ENG-MASTER DATE:MAY.16/2017 DRAWN: R.STA.MONICA 1:1 SHEET 2 OF 2