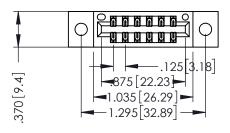

THIS IS A C.A.D. GENERATED DRAWING DO NOT MAKE MANUAL REVISIONS TO MASTER.

ISSUE NUMBER

ORIGINAL

1

INSULATOR MATERIAL: THERMOPLASTIC POLYESTER, UL 94V-0 CONTACT MATERIAL; COPPER, NICKEL, TIN ALLOY CA-725 CONTACT PLATING: GOLD ON THE MATING AREA, TIN-LEAD

ON THE CONTACT TAILS, NICKEL UNDERPLATE

346/396 SERIES CARD EDGE CONNECTOR PART NUMBER: 396-012-520-202

YOUR CONNECTION TO QUALITY & SERVICE

**EDAC INC** TORONTO, ONTARIO CANADA

THESE DRAWINGS AND SPECIFICATIONS ARE THE PROPERTY OF EDAC INC.,AND SHALL NOT BE REPRODUCED, OR COPIED OR USED AS THE BASIS FOR THE MANUFACTURE OR SALE OF APPARATUS WITHOUT WRITTEN PERMISSION.

| ACAD REFERENCE NO. |     | 346-ENG-MASTER   |       |
|--------------------|-----|------------------|-------|
| DRAWN: J.LEE       |     | DATE: APR. 22/09 |       |
| CHECKED:           |     | DATE:            |       |
| SCALE:             | 1:1 | SHEET 1          | OF 2  |
| DRAWING NUMBER     |     |                  | ISSUE |
| 346-ENG-MASTER     |     |                  | 1     |