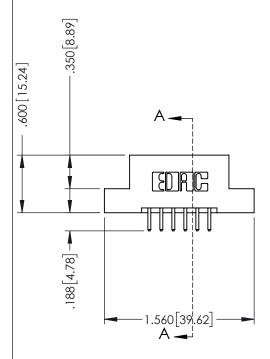

.330 [8.38] Slot Depth .160 [4.06] Point of Contact

**SECTION A-A** 

ISSUE NUMBER ORIGINAL 1

## **Contact Code 555**

## **Contact Code 556**

INSULATOR MATERIAL: THERMOPLASTIC POLYESTER, UL 94V-0 CONTACT MATERIAL; COPPER, NICKEL, TIN ALLOY CA-725 CONTACT PLATING: GOLD ON THE MATING AREA, TIN-LEAD

ON THE CONTACT TAILS, NICKEL UNDERPLATE

## 346/396 SERIES CARD EDGE CONNECTOR CONTACT CODE 555,556,558,559,560 DIMENSIONS

YOUR CONNECTION TO QUALITY & SERVICE

**EDAC INC** TORONTO, ONTARIO CANADA

THESE DRAWINGS AND SPECIFICATIONS ARE THE PROPERTY OF EDAC INC.,AND SHALL NOT BE REPRODUCED, OR COPIED OR USED AS THE BASIS FOR THE MANUFACTURE OR SALE OF APPARATUS WITHOUT WRITTEN PERMISSION.

|  | ACAD REFERENCE NO. | 346-ENG-MASTER   |  |
|--|--------------------|------------------|--|
|  | DRAWN: J.LEE       | DATE: APR. 22/09 |  |
|  | CHECKED:           | DATE:            |  |
|  | SCALE: 1:1         | SHEET 2 OF 2     |  |
|  | DRAWING NUMBER     | ISSUE            |  |
|  | 346-ENG-MASTER     | 1                |  |