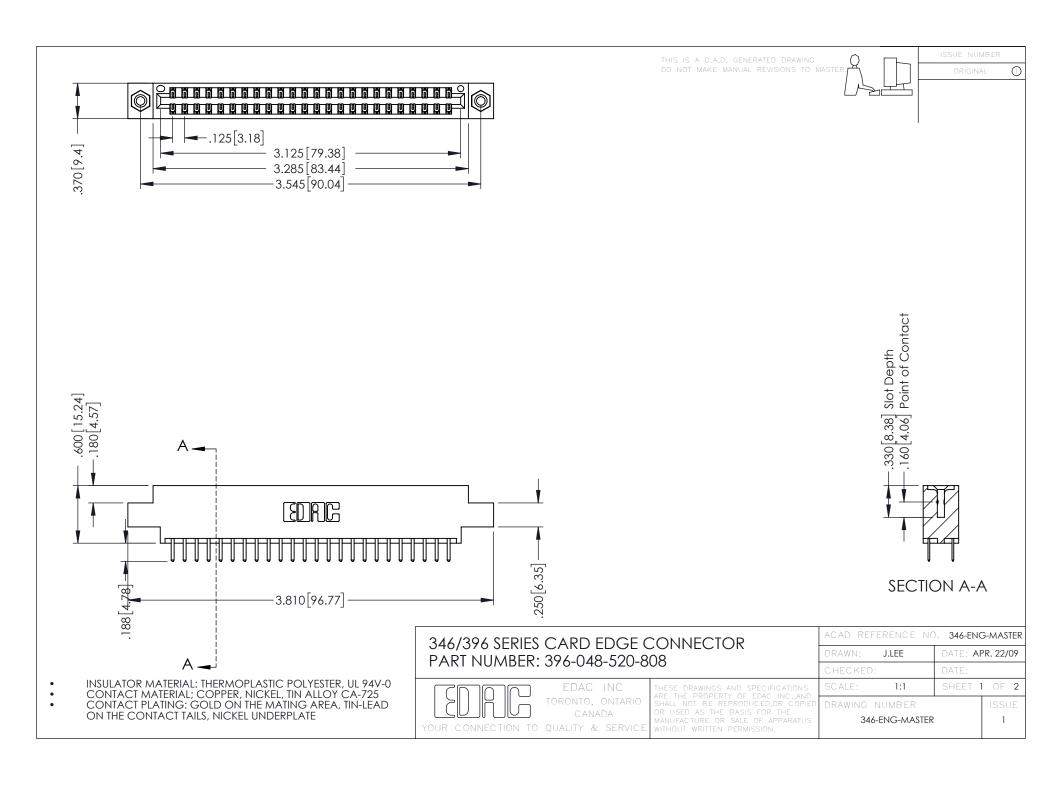

**Contact Code 555** 

**Contact Code 556** 

INSULATOR MATERIAL: THERMOPLASTIC POLYESTER, UL 94V-0 CONTACT MATERIAL; COPPER, NICKEL, TIN ALLOY CA-725

CONTACT PLATING: GOLD ON THE MATING AREA, TIN-LEAD ON THE CONTACT TAILS, NICKEL UNDERPLATE

## 346/396 SERIES CARD EDGE CONNECTOR CONTACT CODE 555,556,558,559,560 DIMENSIONS

YOUR CONNECTION TO QUALITY & SERVICE

|   | ACAD REFERENCE NO. 346-ENG-MASTER |                  |
|---|-----------------------------------|------------------|
|   | DRAWN: J.LEE                      | DATE: APR. 22/09 |
|   | CHECKED:                          | DATE:            |
|   | SCALE: 1:1                        | SHEET 2 OF 2     |
| D | DRAWING NUMBER                    | ISSUE            |