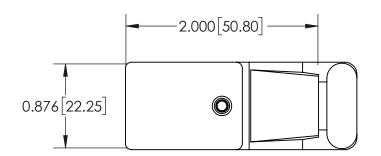

| 519 Assembly       |                             |                                                                                                        | ACAD REFERENCE NO. 519 Assembly |         |           |             |   |
|--------------------|-----------------------------|--------------------------------------------------------------------------------------------------------|---------------------------------|---------|-----------|-------------|---|
|                    |                             | 07                                                                                                     | DRAWN:                          | J.LEE   | DATE: JUN | VE 18, 2009 |   |
|                    | 519-036-000-3               | 20                                                                                                     | CHECKED:                        |         | DATE:     |             |   |
|                    |                             | THESE BRUTHINGS THE STEENTOTHEND                                                                       | SCALE:                          | 1:1     | SHEET     | 1 OF 4      | - |
|                    | IORONIO, ONIARIO            | ARE THE PROPERTY OF EDAC INC.,AND<br>SHALL NOT BE REPRODUCED,OR COPIED<br>OR USED AS THE BASIS FOR THE | DRAWING                         | NUMBER  |           | ISSUE       |   |
| YOUR CONNECTION TO | CANADA<br>Quality & service | MANUFACTURE OR SALE OF APPARATUS<br>WITHOUT WRITTEN PERMISSION.                                        | 519 A                           | ssembly |           | 1           |   |