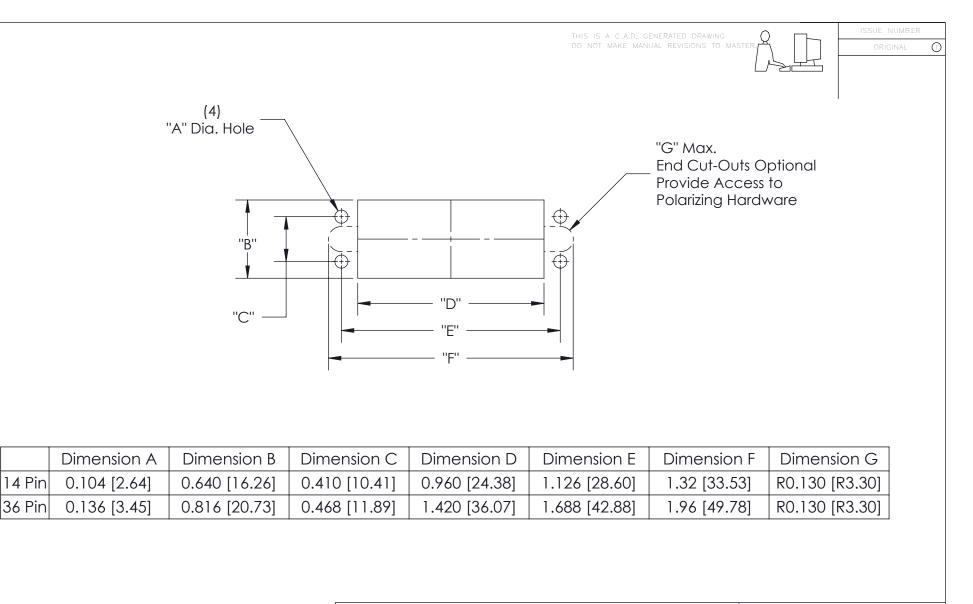

| 519 Assembly                         | ACAD REFERENCE NO. 519 Assembly                                                                        |                |             |        |  |
|--------------------------------------|--------------------------------------------------------------------------------------------------------|----------------|-------------|--------|--|
| Cut-Out Panel Detail                 | DRAWN: J.LEE                                                                                           | DATE: JUN      | VE 18, 2009 |        |  |
| CUI-OUI Panel Defall                 |                                                                                                        | CHECKED:       | DATE:       |        |  |
|                                      | THESE DRAWINGS AND SPECIFICATIONS                                                                      | SCALE:         | SHEET :     | 3 OF 4 |  |
| I CIII IN INTERIO                    | ARE THE PROPERTY OF EDAC INC.,AND<br>SHALL NOT BE REPRODUCED,OR COPIED<br>OR USED AS THE BASIS FOR THE | DRAWING NUMBER |             | ISSUE  |  |
| YOUR CONNECTION TO QUALITY & SERVICE | MANUFACTURE OR SALE OF APPARATUS                                                                       | 519 Assembly   |             | 1      |  |