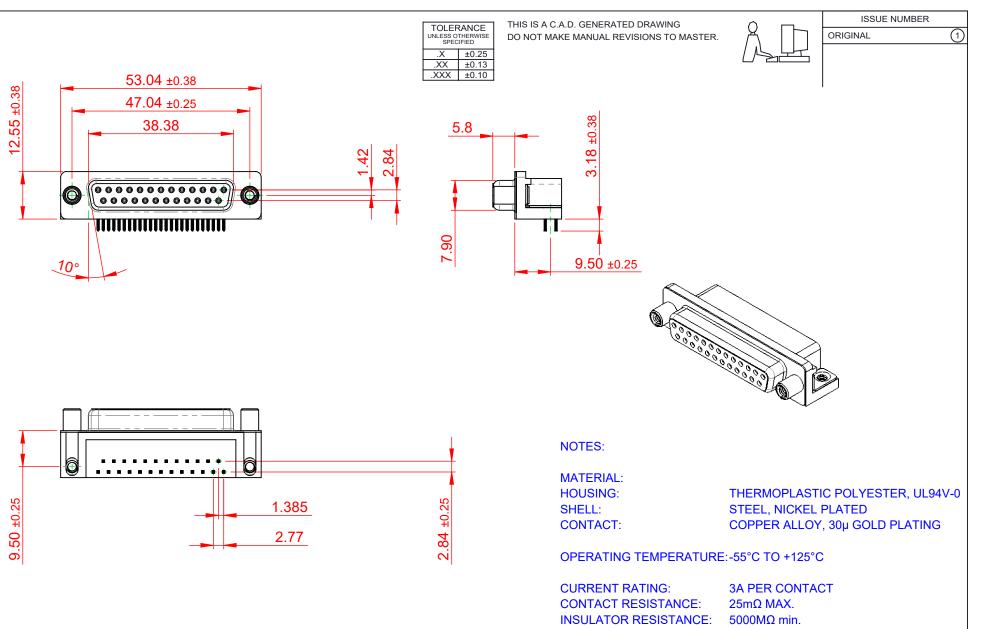

WITHSTANDING VOLTAGE: 1000V AC rms

|  | 622 SERIES D-SUB CONNECTOR           |                                                                  | SW REFERENCE NO.: 622 ASSEMBLY  |                  |       |
|--|--------------------------------------|------------------------------------------------------------------|---------------------------------|------------------|-------|
|  |                                      |                                                                  | DRAWN: C.B                      | DATE: AUG. 01/20 | )18   |
|  |                                      |                                                                  | CHECKED:                        | DATE:            |       |
|  | EDAC INC                             | OR USED AS THE BASIS FOR THE<br>MANUFACTURE OR SALE OF APPARATUS | SCALE: (IN C.A.D. 1:1)          | SHEET 1 OF       | 1     |
|  | TORONTO, ONTARIO<br>CANADA           |                                                                  | DRAWING NUMBER: 622-025-668-530 |                  | ISSUE |
|  | YOUR CONNECTION TO QUALITY & SERVICE |                                                                  | PART NUMBER: 622-025-0          | 668-530          | 1     |