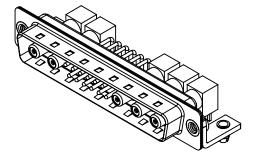

.XX ±0.13 .XXX ±0.05

**INSULATOR RESISTANCE:** DIELECTRIC WITHSTANDING VOLTAGE:

**OPERATING TEMPERATURE:** 

50Ω (IMPEDANCE)

-55°C ~ 125°C

5000MΩ min.

1000V AC rms

| COMBINATION D-SUB                                                              |                                                                                                                                                                                                                | SW REFERENCE NO.: 629 COMBO ASSEMBLY |                  |       |
|--------------------------------------------------------------------------------|----------------------------------------------------------------------------------------------------------------------------------------------------------------------------------------------------------------|--------------------------------------|------------------|-------|
|                                                                                |                                                                                                                                                                                                                | DRAWN: C.B                           | DATE: JAN. 01/20 | 19    |
|                                                                                |                                                                                                                                                                                                                |                                      | DATE:            |       |
| EDAG INC<br>TORONTO, ONTARIO<br>CANADA<br>YOUR CONNECTION TO QUALITY & SERVICE | THESE DRAWINGS AND SPECIFICATIONS<br>ARE THE PROPERTY OF EDAC INC.,AND<br>SHALL NOT BE REPRODUCED,OR COPIED<br>OR USED AS THE BASIS FOR THE<br>MANUFACTURE OR SALE OF APPARATUS<br>WITHOUT WRITTEN PERMISSION. | SCALE: (IN C.A.D. 1:1)               | SHEET 1 OF       | 2     |
|                                                                                |                                                                                                                                                                                                                | DRAWING NUMBER: 629-17W              | 5240-5NB         | ISSUE |
|                                                                                |                                                                                                                                                                                                                | PART NUMBER: 629-17W                 | 5240-5NB         | 1     |