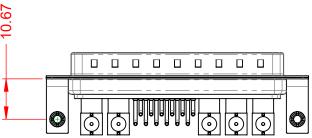

.XX ±0.13 .XXX ±0.05

**INSULATOR RESISTANCE:** DIELECTRIC WITHSTANDING VOLTAGE:

**OPERATING TEMPERATURE:** 

50Ω (IMPEDANCE)

-55°C ~ 125°C

5000MΩ min.

1000V AC rms

| COMBINATION D-SUB                                                              |                                                                                                                                                                                                                | SW REFERENCE NO.: 629 COMBO ASSEMBLY |                  |       |
|--------------------------------------------------------------------------------|----------------------------------------------------------------------------------------------------------------------------------------------------------------------------------------------------------------|--------------------------------------|------------------|-------|
|                                                                                |                                                                                                                                                                                                                | DRAWN: C.B                           | DATE: JAN. 01/20 | 19    |
|                                                                                |                                                                                                                                                                                                                |                                      | DATE:            |       |
| EDAG INC<br>TORONTO, ONTARIO<br>CANADA<br>YOUR CONNECTION TO QUALITY & SERVICE | THESE DRAWINGS AND SPECIFICATIONS<br>ARE THE PROPERTY OF EDAC INC.,AND<br>SHALL NOT BE REPRODUCED,OR COPIED<br>OR USED AS THE BASIS FOR THE<br>MANUFACTURE OR SALE OF APPARATUS<br>WITHOUT WRITTEN PERMISSION. | SCALE: (IN C.A.D. 1:1)               | SHEET 1 OF       | 2     |
|                                                                                |                                                                                                                                                                                                                | DRAWING NUMBER: 629-17W              | 5240-5NB         | ISSUE |
|                                                                                |                                                                                                                                                                                                                | PART NUMBER: 629-17W                 | 5240-5NB         | 1     |