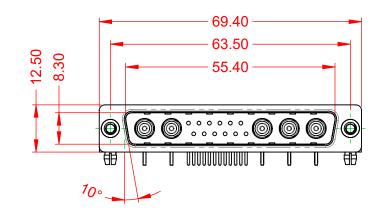

.XX ±0.13 .XXX ±0.05

**INSULATOR RESISTANCE:** DIELECTRIC WITHSTANDING VOLTAGE:

**OPERATING TEMPERATURE:** 

50Ω (IMPEDANCE)

-55°C ~ 125°C

5000MΩ min.

1000V AC rms

| COMBINATION D-SUB                                                              |                                                                                                                                                                                                                | SW REFERENCE NO.: 629 COMBO ASSEMBLY |                  |       |
|--------------------------------------------------------------------------------|----------------------------------------------------------------------------------------------------------------------------------------------------------------------------------------------------------------|--------------------------------------|------------------|-------|
|                                                                                |                                                                                                                                                                                                                | DRAWN: C.B                           | DATE: JAN. 01/20 | 19    |
|                                                                                |                                                                                                                                                                                                                |                                      | DATE:            |       |
| EDAG INC<br>TORONTO, ONTARIO<br>CANADA<br>YOUR CONNECTION TO QUALITY & SERVICE | THESE DRAWINGS AND SPECIFICATIONS<br>ARE THE PROPERTY OF EDAC INC.,AND<br>SHALL NOT BE REPRODUCED,OR COPIED<br>OR USED AS THE BASIS FOR THE<br>MANUFACTURE OR SALE OF APPARATUS<br>WITHOUT WRITTEN PERMISSION. | SCALE: (IN C.A.D. 1:1)               | SHEET 1 OF       | 2     |
|                                                                                |                                                                                                                                                                                                                | DRAWING NUMBER: 629-17W              | 5240-5NB         | ISSUE |
|                                                                                |                                                                                                                                                                                                                | PART NUMBER: 629-17W                 | 5240-5NB         | 1     |