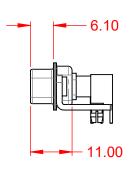

.XX ±0.13 .XXX ±0.05

**INSULATOR RESISTANCE:** DIELECTRIC WITHSTANDING VOLTAGE:

**OPERATING TEMPERATURE:** 

50Ω (IMPEDANCE)

-55°C ~ 125°C

5000MΩ min.

1000V AC rms

| COMBINATION D-SUB                                                              |                                                                                                                                                                                                                | SW REFERENCE NO.: 629 COMBO ASSEMBLY |                  |       |
|--------------------------------------------------------------------------------|----------------------------------------------------------------------------------------------------------------------------------------------------------------------------------------------------------------|--------------------------------------|------------------|-------|
|                                                                                |                                                                                                                                                                                                                | DRAWN: C.B                           | DATE: JAN. 01/20 | 19    |
|                                                                                |                                                                                                                                                                                                                |                                      | DATE:            |       |
| EDAG INC<br>TORONTO, ONTARIO<br>CANADA<br>YOUR CONNECTION TO QUALITY & SERVICE | THESE DRAWINGS AND SPECIFICATIONS<br>ARE THE PROPERTY OF EDAC INC.,AND<br>SHALL NOT BE REPRODUCED,OR COPIED<br>OR USED AS THE BASIS FOR THE<br>MANUFACTURE OR SALE OF APPARATUS<br>WITHOUT WRITTEN PERMISSION. | SCALE: (IN C.A.D. 1:1)               | SHEET 1 OF       | 2     |
|                                                                                |                                                                                                                                                                                                                | DRAWING NUMBER: 629-17W              | 5240-5NB         | ISSUE |
|                                                                                |                                                                                                                                                                                                                | PART NUMBER: 629-17W                 | 5240-5NB         | 1     |