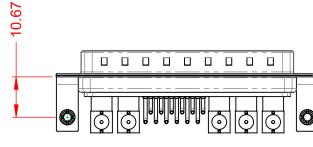

.XX ±0.13 .XXX ±0.05

**INSULATOR RESISTANCE:** DIELECTRIC WITHSTANDING VOLTAGE:

**OPERATING TEMPERATURE:** 

50Ω (IMPEDANCE)

-55°C ~ 125°C

5000MΩ min.

1000V AC rms

| COMBINATION D-SUB                                                              |                                                                                                                                                                                                                | SW REFERENCE NO.: 629 COMBO ASSEMBLY |                  |       |
|--------------------------------------------------------------------------------|----------------------------------------------------------------------------------------------------------------------------------------------------------------------------------------------------------------|--------------------------------------|------------------|-------|
|                                                                                |                                                                                                                                                                                                                | DRAWN: C.B                           | DATE: JAN. 01/20 | 19    |
|                                                                                |                                                                                                                                                                                                                |                                      | DATE:            |       |
| EDAG INC<br>TORONTO, ONTARIO<br>CANADA<br>YOUR CONNECTION TO QUALITY & SERVICE | THESE DRAWINGS AND SPECIFICATIONS<br>ARE THE PROPERTY OF EDAC INC.,AND<br>SHALL NOT BE REPRODUCED,OR COPIED<br>OR USED AS THE BASIS FOR THE<br>MANUFACTURE OR SALE OF APPARATUS<br>WITHOUT WRITTEN PERMISSION. | SCALE: (IN C.A.D. 1:1)               | SHEET 1 OF       | 2     |
|                                                                                |                                                                                                                                                                                                                | DRAWING NUMBER: 629-17W              | 5240-5NB         | ISSUE |
|                                                                                |                                                                                                                                                                                                                | PART NUMBER: 629-17W                 | 5240-5NB         | 1     |