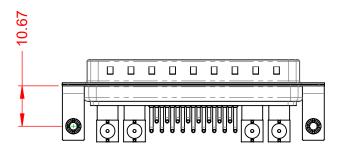

5000MΩ min.

1000V AC rms

| COMBINATION D-SUB                      |                                                                                                                                                                                                                | SW REFERENCE NO.: 629 COMBO ASSEMBLY |                  |       |
|----------------------------------------|----------------------------------------------------------------------------------------------------------------------------------------------------------------------------------------------------------------|--------------------------------------|------------------|-------|
|                                        |                                                                                                                                                                                                                | DRAWN: C.B                           | DATE: JAN. 01/20 | 19    |
|                                        |                                                                                                                                                                                                                | CHECKED:                             | DATE:            |       |
| EDAC INC<br>TORONTO, ONTARIO<br>CANADA | THESE DRAWINGS AND SPECIFICATIONS<br>ARE THE PROPERTY OF EDAC INC.,AND<br>SHALL NOT BE REPRODUCED,OR COPIED<br>OR USED AS THE BASIS FOR THE<br>MANUFACTURE OR SALE OF APPARATUS<br>WITHOUT WRITTEN PERMISSION. | SCALE: (IN C.A.D. 1:1)               | SHEET 1 OF       | 2     |
|                                        |                                                                                                                                                                                                                | DRAWING NUMBER: 629-21W4             | 1240-7TB         | ISSUE |
| YOUR CONNECTION TO QUALITY & SERVICE   |                                                                                                                                                                                                                | PART NUMBER: 629-21W4                | 1240-7TB         | 1     |