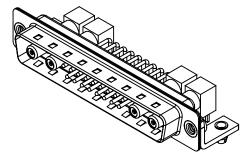

5000MΩ min.

1000V AC rms

| COMBINATION D-SUB                      |                                                                                                                                                                                                                | SW REFERENCE NO.: 629 COMBO ASSEMBLY |                  |       |
|----------------------------------------|----------------------------------------------------------------------------------------------------------------------------------------------------------------------------------------------------------------|--------------------------------------|------------------|-------|
|                                        |                                                                                                                                                                                                                | DRAWN: C.B                           | DATE: JAN. 01/20 | 19    |
|                                        |                                                                                                                                                                                                                | CHECKED:                             | DATE:            |       |
| EDAC INC<br>TORONTO, ONTARIO<br>CANADA | THESE DRAWINGS AND SPECIFICATIONS<br>ARE THE PROPERTY OF EDAC INC.,AND<br>SHALL NOT BE REPRODUCED,OR COPIED<br>OR USED AS THE BASIS FOR THE<br>MANUFACTURE OR SALE OF APPARATUS<br>WITHOUT WRITTEN PERMISSION. | SCALE: (IN C.A.D. 1:1)               | SHEET 1 OF       | 2     |
|                                        |                                                                                                                                                                                                                | DRAWING NUMBER: 629-21W4             | 1240-7TB         | ISSUE |
| YOUR CONNECTION TO QUALITY & SERVICE   |                                                                                                                                                                                                                | PART NUMBER: 629-21W4                | 1240-7TB         | 1     |