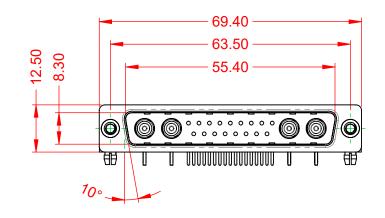

5000MΩ min.

1000V AC rms

| COMBINATION D-SUB                      |                                                                                                                                                                                                                | SW REFERENCE NO.: 629 COMBO ASSEMBLY |                  |       |
|----------------------------------------|----------------------------------------------------------------------------------------------------------------------------------------------------------------------------------------------------------------|--------------------------------------|------------------|-------|
|                                        |                                                                                                                                                                                                                | DRAWN: C.B                           | DATE: JAN. 01/20 | 19    |
|                                        |                                                                                                                                                                                                                | CHECKED:                             | DATE:            |       |
| EDAC INC<br>TORONTO, ONTARIO<br>CANADA | THESE DRAWINGS AND SPECIFICATIONS<br>ARE THE PROPERTY OF EDAC INC.,AND<br>SHALL NOT BE REPRODUCED,OR COPIED<br>OR USED AS THE BASIS FOR THE<br>MANUFACTURE OR SALE OF APPARATUS<br>WITHOUT WRITTEN PERMISSION. | SCALE: (IN C.A.D. 1:1)               | SHEET 1 OF       | 2     |
|                                        |                                                                                                                                                                                                                | DRAWING NUMBER: 629-21W4             | 1240-7TB         | ISSUE |
| YOUR CONNECTION TO QUALITY & SERVICE   |                                                                                                                                                                                                                | PART NUMBER: 629-21W4                | 1240-7TB         | 1     |