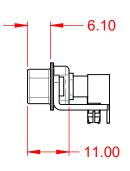

5000MΩ min.

1000V AC rms

| COMBINATION D-SUB                      |                                                                                                                                                                                                                | SW REFERENCE NO.: 629 COMBO ASSEMBLY |                  |       |
|----------------------------------------|----------------------------------------------------------------------------------------------------------------------------------------------------------------------------------------------------------------|--------------------------------------|------------------|-------|
|                                        |                                                                                                                                                                                                                | DRAWN: C.B                           | DATE: JAN. 01/20 | 19    |
|                                        |                                                                                                                                                                                                                | CHECKED:                             | DATE:            |       |
| EDAC INC<br>TORONTO, ONTARIO<br>CANADA | THESE DRAWINGS AND SPECIFICATIONS<br>ARE THE PROPERTY OF EDAC INC.,AND<br>SHALL NOT BE REPRODUCED,OR COPIED<br>OR USED AS THE BASIS FOR THE<br>MANUFACTURE OR SALE OF APPARATUS<br>WITHOUT WRITTEN PERMISSION. | SCALE: (IN C.A.D. 1:1)               | SHEET 1 OF       | 2     |
|                                        |                                                                                                                                                                                                                | DRAWING NUMBER: 629-21W4             | 1240-7TB         | ISSUE |
| YOUR CONNECTION TO QUALITY & SERVICE   |                                                                                                                                                                                                                | PART NUMBER: 629-21W4                | 1240-7TB         | 1     |