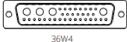

..... 21W1

17W2

(00:::::000

17W5

000::::::0 25W3

0000000

21W4

00000000 24W7