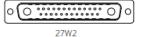

..... 21W1

17W2

(00:::::000

17W5

000::::::0 25W3

0000000

21W4

00000000 24W7