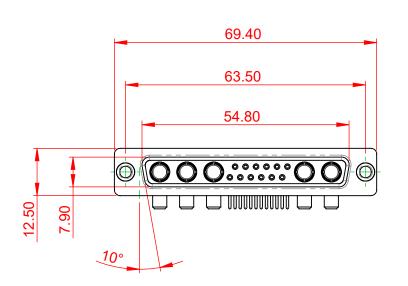

## COMBINATION D-SUB

| THESE DRAWINGS AND SPECIFICATIONS |
|-----------------------------------|
| ARE THE PROPERTY OF EDAC INC.,AND |
| SHALL NOT BE REPRODUCED,OR COPIED |
| OR USED AS THE BASIS FOR THE      |
| MANUFACTURE OR SALE OF APPARATUS  |
| WITHOUT WRITTEN PERMISSION.       |

| DRAWING NUMBER: | 630-17W5640-4T1 | ISSUE |  |
|-----------------|-----------------|-------|--|
| PART NUMBER:    | 630-17W5640-4T1 | 1     |  |

TOLERANCE UNLESS OTHERWISE SPECIFIED

.X ±0.25 .XX ±0.13 .XXX ±0.05