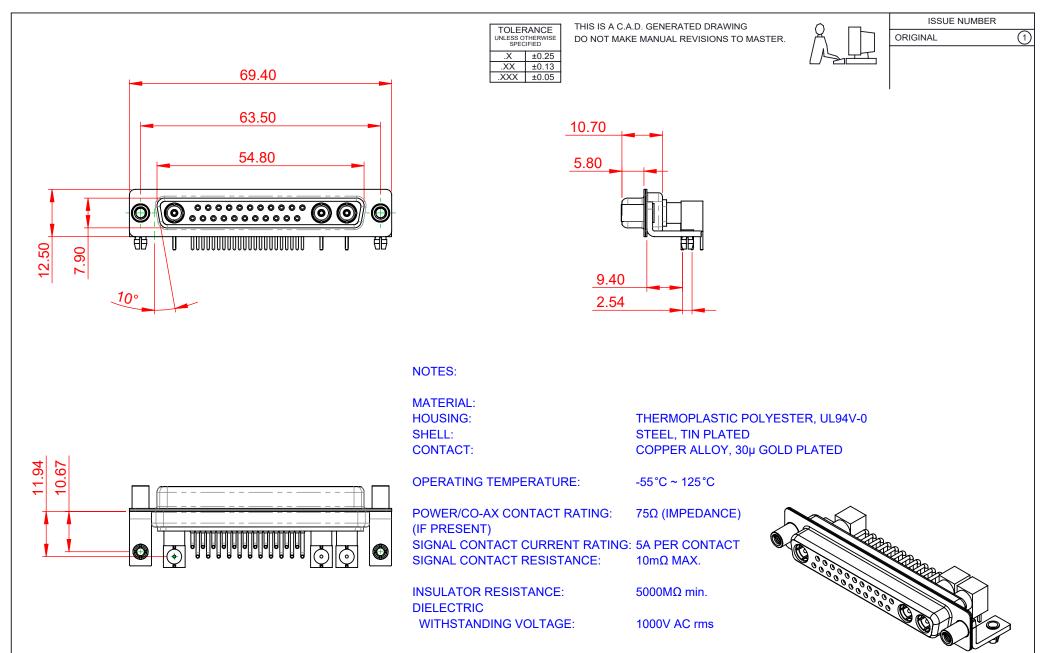

|  | COMBINATION D-SUB                    |                                                                                                                                                                                                                | SW REFERENCE NO.: 630 COMBO ASSEMBLY |                  |       |
|--|--------------------------------------|----------------------------------------------------------------------------------------------------------------------------------------------------------------------------------------------------------------|--------------------------------------|------------------|-------|
|  |                                      |                                                                                                                                                                                                                | DRAWN: C.B                           | DATE: JAN. 01/20 | 19    |
|  |                                      |                                                                                                                                                                                                                | CHECKED:                             | DATE:            |       |
|  | EDAC INC                             | THESE DRAWINGS AND SPECIFICATIONS<br>ARE THE PROPERTY OF EDAC INC.,AND<br>SHALL NOT BE REPRODUCED,OR COPIED<br>OR USED AS THE BASIS FOR THE<br>MANUFACTURE OR SALE OF APPARATUS<br>WITHOUT WRITTEN PERMISSION. | SCALE: (IN C.A.D. 1:1)               | SHEET 1 OF       | 2     |
|  |                                      |                                                                                                                                                                                                                | DRAWING NUMBER: 630-25W3640-7TD      |                  | ISSUE |
|  | YOUR CONNECTION TO QUALITY & SERVICE |                                                                                                                                                                                                                | PART NUMBER: 630-25W                 | 3640-7TD         | 1     |

THIS SERIES FULLY CONFORMS TO THE EUROPEAN UNION DIRECTIVES 2011/65/EU FOR R₀HS COMPLIANCY.