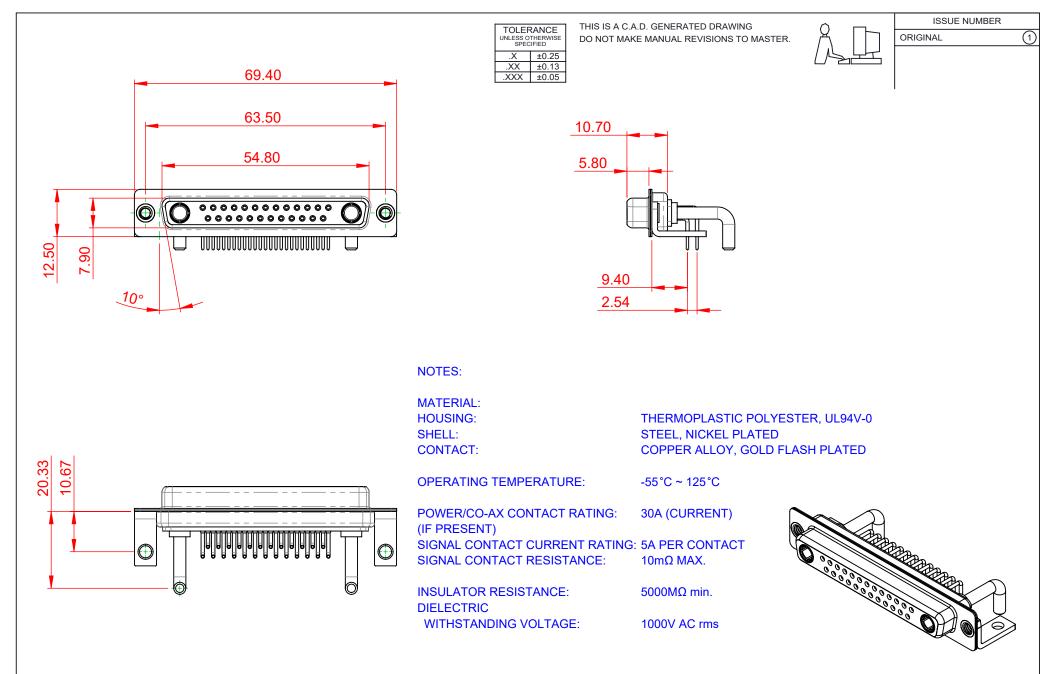

| COMBINATION D-SUB                      |                                                                                                                                                                                                                | SW REFERENCE NO.: 630 COMBO ASSEMBLY |                  |       |
|----------------------------------------|----------------------------------------------------------------------------------------------------------------------------------------------------------------------------------------------------------------|--------------------------------------|------------------|-------|
|                                        |                                                                                                                                                                                                                | DRAWN: C.B                           | DATE: JAN. 01/20 | 19    |
|                                        |                                                                                                                                                                                                                | CHECKED:                             | DATE:            |       |
| EDAC INC<br>TORONTO, ONTARIO<br>CANADA | THESE DRAWINGS AND SPECIFICATIONS<br>ARE THE PROPERTY OF EDAC INC.,AND<br>SHALL NOT BE REPRODUCED,OR COPIED<br>OR USED AS THE BASIS FOR THE<br>MANUFACTURE OR SALE OF APPARATUS<br>WITHOUT WRITTEN PERMISSION. | SCALE: (IN C.A.D. 1:1)               | SHEET 1 OF       | 2     |
|                                        |                                                                                                                                                                                                                | DRAWING NUMBER: 630-27W2250-3NC      |                  | ISSUE |
| YOUR CONNECTION TO QUALITY & SERVICE   |                                                                                                                                                                                                                | PART NUMBER: 630-27W                 | 2250-3NC         | 1     |