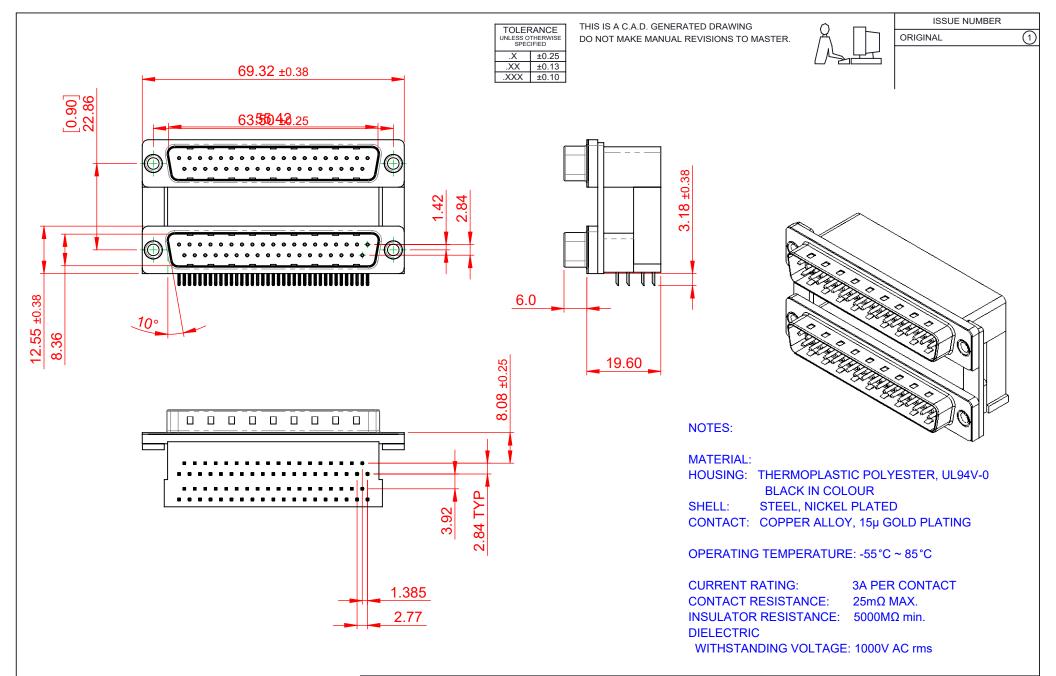

|             | 661 SERIES D-SUB CONNECTOR           |                                                                                                                                      | SW REFERENCE NO.: 661 ASSEMBLY  |                  |       |
|-------------|--------------------------------------|--------------------------------------------------------------------------------------------------------------------------------------|---------------------------------|------------------|-------|
|             |                                      |                                                                                                                                      | DRAWN: C.B                      | DATE: AUG. 01/20 | )18   |
|             |                                      |                                                                                                                                      | CHECKED:                        | DATE:            |       |
| ТО          | EDAC INC                             | THESE DRAWINGS AND SPECIFICATIONS<br>ARE THE PROPERTY OF EDAC INC. AND                                                               | SCALE: 1:1                      | SHEET 1 OF       | 1     |
| VES<br>NCY. | YOUR CONNECTION TO QUALITY & SERVICE | SHALL NOT BE REPRODUCED OR COPIED<br>OR USED AS THE BASIS FOR THE<br>MANUFACTURE OR SALE OF APPARATUS<br>WITHOUT WRITTEN PERMISSION. | DRAWING NUMBER: 661-037-364-000 |                  | ISSUE |
|             |                                      |                                                                                                                                      | PART NUMBER: 661                | -037-364-000     | 1     |