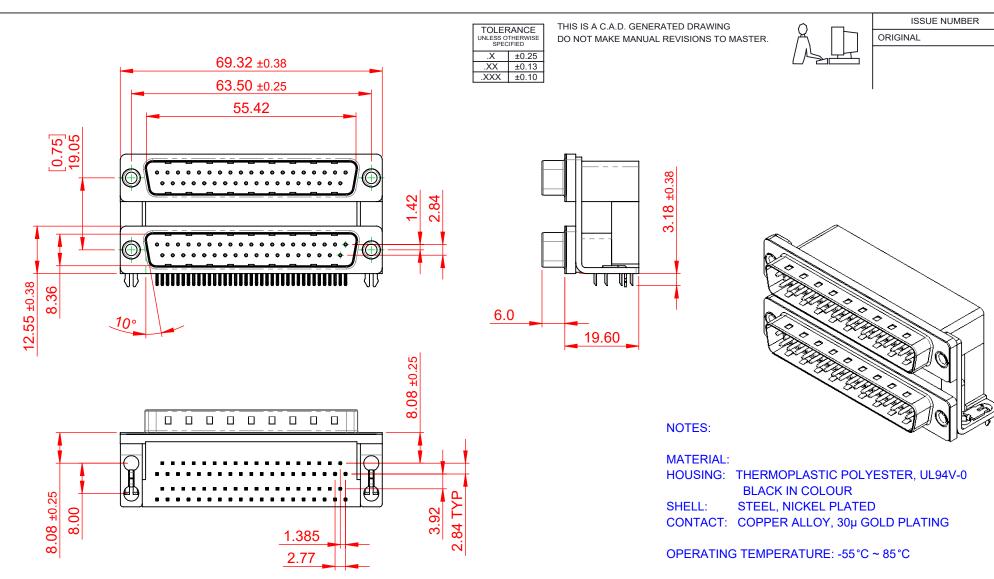

(1)

|                                        | 661 SERIES D-SUB CONNECTOR                                                                                                                                                                                     |                          | SW REFERENCE NO.: 661 ASSEMBLY |       |  |
|----------------------------------------|----------------------------------------------------------------------------------------------------------------------------------------------------------------------------------------------------------------|--------------------------|--------------------------------|-------|--|
| 661 SERIES D-SUB                       |                                                                                                                                                                                                                |                          | DATE: AUG. 01/2                | 018   |  |
|                                        |                                                                                                                                                                                                                |                          | DATE:                          |       |  |
| EDAC INC<br>TORONTO, ONTARIO<br>CANADA | THESE DRAWINGS AND SPECIFICATIONS<br>ARE THE PROPERTY OF EDAC INC.,AND<br>SHALL NOT BE REPRODUCED,OR COPIED<br>OR USED AS THE BASIS FOR THE<br>MANUFACTURE OR SALE OF APPARATUS<br>WITHOUT WRITTEN PERMISSION. | SCALE: 1:1               | SHEET 1 OF                     | 1     |  |
|                                        |                                                                                                                                                                                                                | DRAWING NUMBER: 661-037- | 664-047                        | ISSUE |  |
| YOUR CONNECTION TO QUALITY & SERVICE   |                                                                                                                                                                                                                | PART NUMBER: 661-037-    | 664-047                        | 1     |  |

THIS SERIES FULLY CONFORMS TO THE EUROPEAN UNION DIRECTIVES 2011/65/EU FOR R₀HS COMPLIANCY.