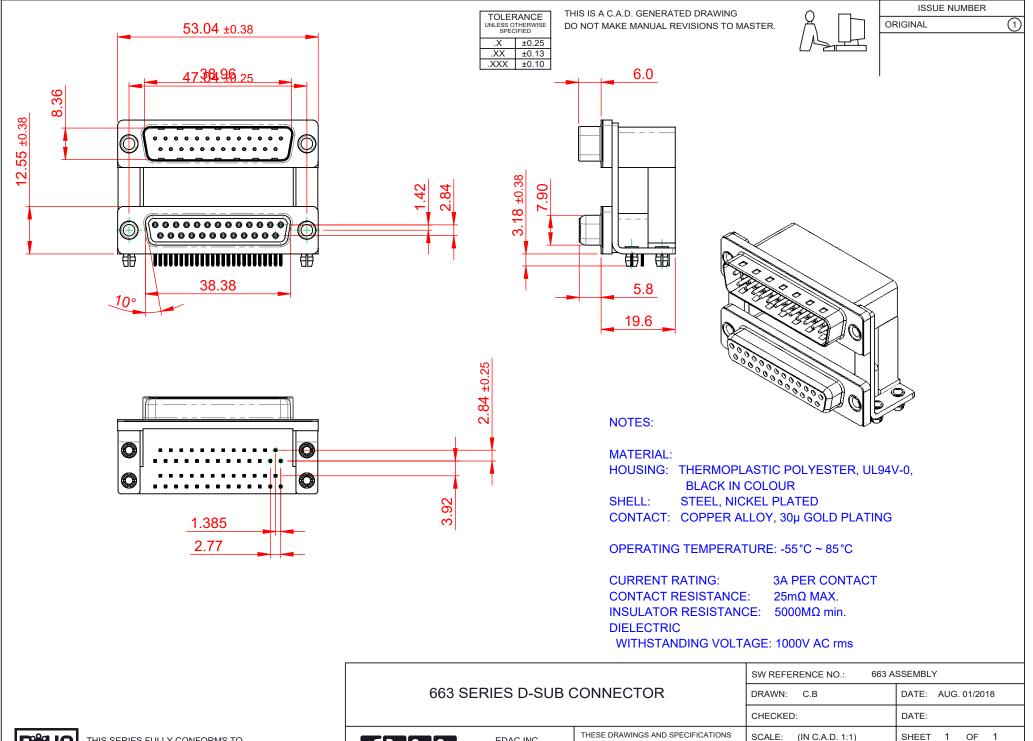

THIS SERIES FULLY CONFORMS TO THE EUROPEAN UNION DIRECTIVES 2011/65/EU FOR RoHS COMPLIANCY.

|                                      |                                                                        | CHECKED:                | DATE:    |
|--------------------------------------|------------------------------------------------------------------------|-------------------------|----------|
| EDAC INC                             | THESE DRAWINGS AND SPECIFICATIONS<br>ARE THE PROPERTY OF EDAC INC.,AND | SCALE: (IN C.A.D. 1:1)  | SHEET 1  |
| TORONTO, ONTARIO<br>CANADA           | SHALL NOT BE REPRODUCED, OR COPIED OR USED AS THE BASIS FOR THE        | DRAWING NUMBER: 663-025 | -664-040 |
| YOUR CONNECTION TO QUALITY & SERVICE | MANUFACTURE OR SALE OF APPARATUS<br>WITHOUT WRITTEN PERMISSION.        | PART NUMBER: 663-025    | -664-040 |