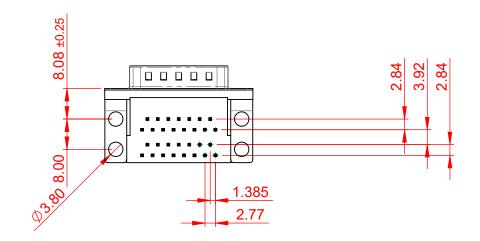

## NOTES:

MATERIAL:

HOUSING: THERMOPLASTIC POLYESTER, UL94V-0, BLACK IN COLOUR SHELL: STEEL, NICKEL PLATED CONTACT: COPPER ALLOY, GOLD FLASH PLATING (1)

OPERATING TEMPERATURE: -55°C ~ 85°C

|                                                                                                   |                                                                                | SW REFERENCE NO.: 664 ASSEMBLY                                                                                                                                                                                 |                                 |                  |       |
|---------------------------------------------------------------------------------------------------|--------------------------------------------------------------------------------|----------------------------------------------------------------------------------------------------------------------------------------------------------------------------------------------------------------|---------------------------------|------------------|-------|
|                                                                                                   | 664 SERIES D-SUB CONNECTOR                                                     |                                                                                                                                                                                                                | DRAWN: C.B                      | DATE: AUG. 01/20 | 018   |
|                                                                                                   |                                                                                |                                                                                                                                                                                                                | CHECKED:                        | DATE:            |       |
| THIS SERIES FULLY CONFORMS TO<br>THE EUROPEAN UNION DIRECTIVES<br>2011/65/EU FOR RoHS COMPLIANCY. | EDAC INC<br>TORONTO, ONTARIO<br>CANADA<br>YOUR CONNECTION TO QUALITY & SERVICE | THESE DRAWINGS AND SPECIFICATIONS<br>ARE THE PROPERTY OF EDAC INC.,AND<br>SHALL NOT BE REPRODUCED,OR COPIED<br>OR USED AS THE BASIS FOR THE<br>MANUFACTURE OR SALE OF APPARATUS<br>WITHOUT WRITTEN PERMISSION. | SCALE: (IN C.A.D. 1:1)          | SHEET 1 OF       | 1     |
|                                                                                                   |                                                                                |                                                                                                                                                                                                                | DRAWING NUMBER: 664-015-264-005 |                  | ISSUE |
|                                                                                                   |                                                                                |                                                                                                                                                                                                                | PART NUMBER: 664-015-           | 264-005          | 1     |