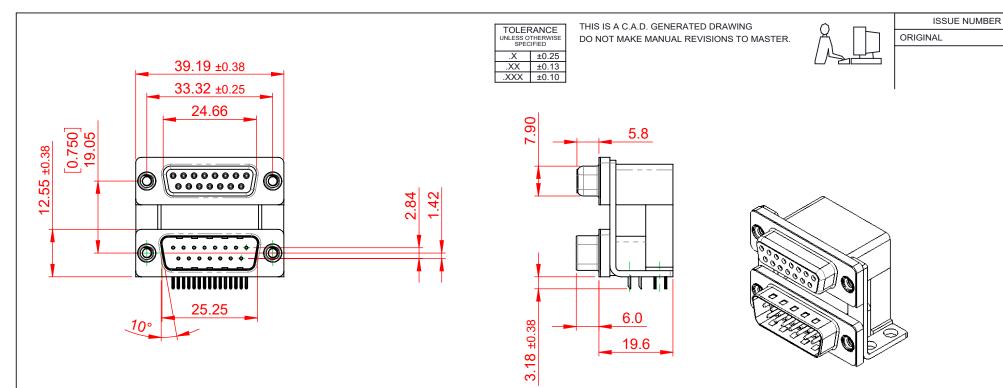

## NOTES:

MATERIAL:

HOUSING: THERMOPLASTIC POLYESTER, UL94V-0, BLACK IN COLOUR SHELL: STEEL, NICKEL PLATED CONTACT: COPPER ALLOY, GOLD FLASH PLATING (1)

OPERATING TEMPERATURE: -55°C ~ 85°C

|                                                                                                   |                                                                                | SW REFERENCE NO.: 664 ASSEMBLY                                                                                                                                                                                 |                                 |                  |       |
|---------------------------------------------------------------------------------------------------|--------------------------------------------------------------------------------|----------------------------------------------------------------------------------------------------------------------------------------------------------------------------------------------------------------|---------------------------------|------------------|-------|
|                                                                                                   | 664 SERIES D-SUB CONNECTOR                                                     |                                                                                                                                                                                                                | DRAWN: C.B                      | DATE: AUG. 01/20 | 018   |
|                                                                                                   |                                                                                |                                                                                                                                                                                                                | CHECKED:                        | DATE:            |       |
| THIS SERIES FULLY CONFORMS TO<br>THE EUROPEAN UNION DIRECTIVES<br>2011/65/EU FOR RoHS COMPLIANCY. | EDAC INC<br>TORONTO, ONTARIO<br>CANADA<br>YOUR CONNECTION TO QUALITY & SERVICE | THESE DRAWINGS AND SPECIFICATIONS<br>ARE THE PROPERTY OF EDAC INC.,AND<br>SHALL NOT BE REPRODUCED,OR COPIED<br>OR USED AS THE BASIS FOR THE<br>MANUFACTURE OR SALE OF APPARATUS<br>WITHOUT WRITTEN PERMISSION. | SCALE: (IN C.A.D. 1:1)          | SHEET 1 OF       | 1     |
|                                                                                                   |                                                                                |                                                                                                                                                                                                                | DRAWING NUMBER: 664-015-264-005 |                  | ISSUE |
|                                                                                                   |                                                                                |                                                                                                                                                                                                                | PART NUMBER: 664-015-           | 264-005          | 1     |