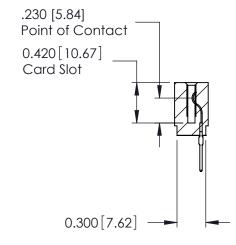

THIS IS A C.A.D. GENERATED DRAWING DO NOT MAKE MANUAL REVISIONS TO MASTER.

ISSUE NUMBER

ORIGINAL

Contact Information
522-P.C. Tail, Regular Point - Tail LG.=.375(9.53)
.100" (2.54mm) Contact Spacing x .200" (5.08mm) Row Spacing