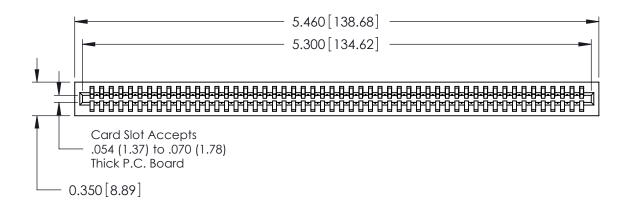

725 Series Ultra-Mate Card Edge Connector - Press Fit

Part Number: 725-052-522-101

YOUR CONNECTION TO QUALITY & SERVICE

**EDAC INC** TORONTO, ONTARIO CANADA

THESE DRAWINGS AND SPECIFICATIONS ARE THE PROPERTY OF EDAC INC.,AND SHALL NOT BE REPRODUCED, OR COPIED OR USED AS THE BASIS FOR THE MANUFACTURE OR SALE OF APPARATUS WITHOUT WRITTEN PERMISSION.