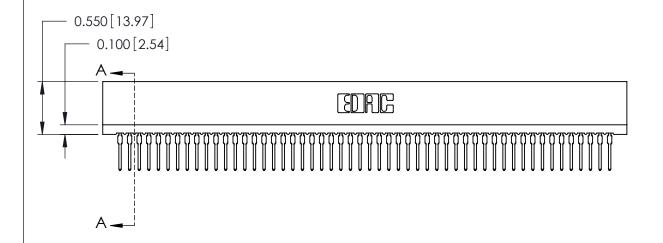

THIS IS A C.A.D. GENERATED DRAWING DO NOT MAKE MANUAL REVISIONS TO MASTER.

ISSUE NUMBER

ORIGINAL

Contact Information
522-P.C. Tail, Regular Point - Tail LG.=.375(9.53)
.100" (2.54mm) Contact Spacing x .200" (5.08mm) Row Spacing

725 Series Ultra-Mate Card Edge Connector - Press Fit

Part Number: 725-052-522-101

YOUR CONNECTION TO QUALITY & SERVICE

**EDAC INC** TORONTO, ONTARIO CANADA

THESE DRAWINGS AND SPECIFICATIONS ARE THE PROPERTY OF EDAC INC.,AND SHALL NOT BE REPRODUCED, OR COPIED OR USED AS THE BASIS FOR THE MANUFACTURE OR SALE OF APPARATUS WITHOUT WRITTEN PERMISSION.