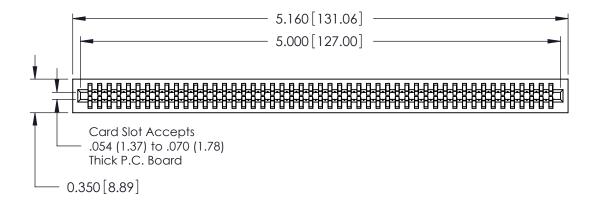

725 Series Ultra-Mate Card Edge Connector - Press Fit

Part Number: 725-098-541-201

YOUR CONNECTION TO QUALITY & SERVICE

**EDAC INC** TORONTO, ONTARIO CANADA

THESE DRAWINGS AND SPECIFICATIONS ARE THE PROPERTY OF EDAC INC., AND SHALL NOT BE REPRODUCED, OR COPIED OR USED AS THE BASIS FOR THE MANUFACTURE OR SALE OF APPARATUS WITHOUT WRITTEN PERMISSION.