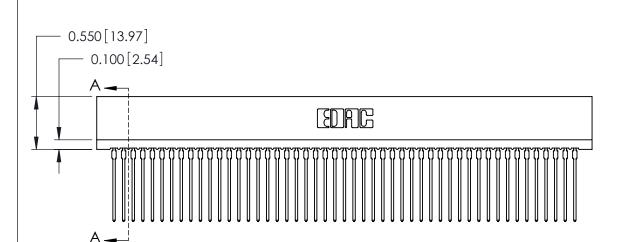

THIS IS A C.A.D. GENERATED DRAWING DO NOT MAKE MANUAL REVISIONS TO MASTER.

ISSUE NUMBER

ORIGINAL

Contact Information
541-Wire Wrap, Regular Point - Tail LG.=.750(19.05)
.100" (2.54mm) Contact Spacing x .200" (5.08mm) Row Spacing

725 Series Ultra-Mate Card Edge Connector - Press Fit

Part Number: 725-098-541-201

YOUR CONNECTION TO QUALITY & SERVICE

**EDAC INC** TORONTO, ONTARIO CANADA

THESE DRAWINGS AND SPECIFICATIONS ARE THE PROPERTY OF EDAC INC., AND SHALL NOT BE REPRODUCED, OR COPIED OR USED AS THE BASIS FOR THE MANUFACTURE OR SALE OF APPARATUS WITHOUT WRITTEN PERMISSION.