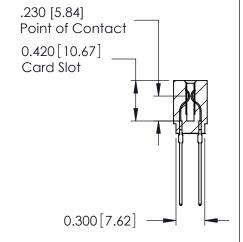

725 Series Ultra-Mate Card Edge Connector - Press Fit

Part Number: 725-098-541-201

YOUR CONNECTION TO QUALITY & SERVICE

**EDAC INC** TORONTO, ONTARIO CANADA

THESE DRAWINGS AND SPECIFICATIONS ARE THE PROPERTY OF EDAC INC., AND SHALL NOT BE REPRODUCED, OR COPIED OR USED AS THE BASIS FOR THE MANUFACTURE OR SALE OF APPARATUS WITHOUT WRITTEN PERMISSION.