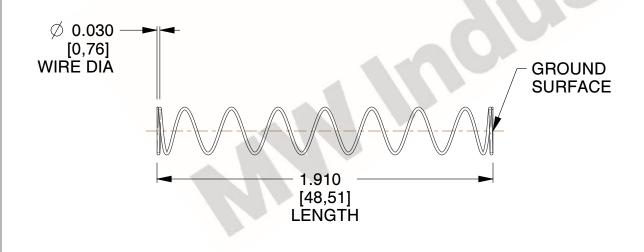

## **NOTES:**

Material : Music Wire
 Finish : Glod Irridite

3. Ends: Closed and Ground

4. Total Coils: 10.000

5. Sugg. Max. Deflection : 1.800 (in)6. Sugg. Max. Load : 2.300 (lbs)

7. All Drawing Dimensions are in Inches [mm]