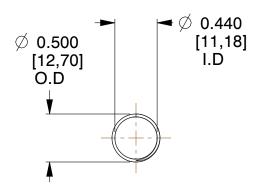

## **NOTES:**

Material : Music Wire
 Finish : Glod Irridite

3. Ends: Closed and Ground

4. Total Coils: 10.000

5. Sugg. Max. Deflection : 1.800 (in)6. Sugg. Max. Load : 2.300 (lbs)

7. All Drawing Dimensions are in Inches [mm]