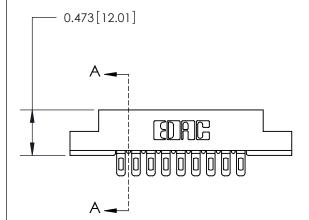

## **Contact Detail**

Wire Hole .089x.014(2.29x0.36) - Tail LG=.213(5.41) .156 [3.96] Contact Spacing x .200 [5.08] Row Spacing

**See Accompanying Page for:** 

**Contact Bend Details** 

1

**SECTION A-A** 

.175 [4.45] Point of Contact (Measured from bottom of Card Slot) Card Slot Accepts .054 [1.37] to .070 [1.78] Thick P.C. Board