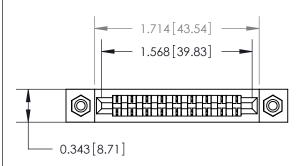

## **Mounting Option**

#4-40 Unified Threaded Inserts

## **Contact Detail**

Wire Hole .089x.014(2.29x0.36) - Tail LG=.213(5.41) .156 [3.96] Contact Spacing x .200 [5.08] Row Spacing

**See Accompanying Page for:** 

**Contact Bend Details** 

1

**SECTION A-A** 

.175 [4.45] Point of Contact (Measured from bottom of Card Slot) Card Slot Accepts .054 [1.37] to .070 [1.78] Thick P.C. Board