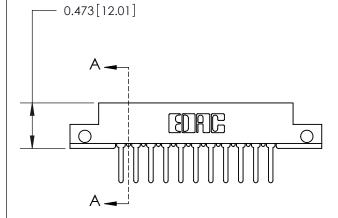

**Mounting Option** 

.128 (3.25) Dia. Side Mounting Holes

## **Contact Detail**

PC Tail .046x.013(1.17x0.33) - Tail LG=.358(9.09)

.156 [3.96] Contact Spacing x .200 [5.08] Row Spacing

**See Accompanying Page for: Contact Bend Details** 

**SECTION A-A** 

.095 [2.41] Point of Contact (Measured from bottom of Card Slot) Card Slot Accepts .054 [1.37] to .070 [1.78] Thick P.C. Board