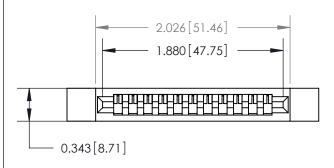

## **Contact Detail**

PC Tail .046x.013(1.17x0.33) - Tail LG=.358(9.09)

.156 [3.96] Contact Spacing x .200 [5.08] Row Spacing

**See Accompanying Page for: Contact Bend Details** 

**SECTION A-A** 

.095 [2.41] Point of Contact (Measured from bottom of Card Slot) Card Slot Accepts .054 [1.37] to .070 [1.78] Thick P.C. Board