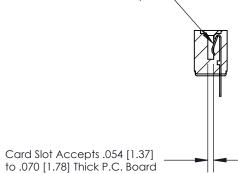

## **Contact Detail**

PC Tail .046x.013(1.17x0.33) - Tail LG=.213(5.41)

.156 [3.96] Contact Spacing x .200 [5.08] Row Spacing

.175 [4.45] Point of Contact (Measured from bottom of Card Slot)

**See Accompanying Page for:** 