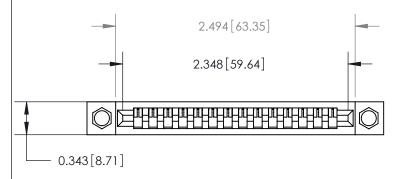

## **Contact Detail**

PC Tail .046x.013(1.17x0.33) - Tail LG=.213(5.41)

.156 [3.96] Contact Spacing x .200 [5.08] Row Spacing

.175 [4.45] Point of Contact (Measured from bottom of Card Slot)

**See Accompanying Page for:** 