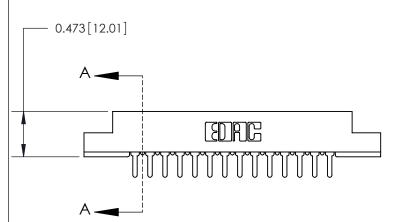

**Mounting Option** 

M3-0.5 Metric Threaded Inserts

## **Contact Detail**

PC Tail .046x.013(1.17x0.33) - Tail LG=.213(5.41)

.156 [3.96] Contact Spacing x .200 [5.08] Row Spacing







.175 [4.45] Point of Contact (Measured from bottom of Card Slot)



**See Accompanying Page for:** 

**Contact Bend Details** 

807/857 Series High Temp Card Edge Connector Part Number: 807-014-525-107

YOUR CONNECTION TO QUALITY & SERVICE

| ACAD REFERENCE NO. 807 ENG MASTER |                  |
|-----------------------------------|------------------|
| DRAWN: J.LEE                      | DATE: AUG. 11/09 |
| CHECKED:                          | DATE:            |
| SCALE: NTS                        | SHEET 1 OF 2     |
| DRAWING NUMBER                    | ISSUE            |

807 Assembly

SECTION A\_A