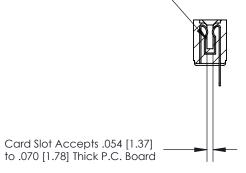

## **Contact Detail**

Wire Hole .089x.014(2.29x0.36) - Tail LG=.213(5.41) .156 [3.96] Contact Spacing x .200 [5.08] Row Spacing

- 4.054[102.97] -3.908 [99.26] -0.343[8.71]

**SECTION A-A** 

.175 [4.45] Point of Contact (Measured from bottom of Card Slot)