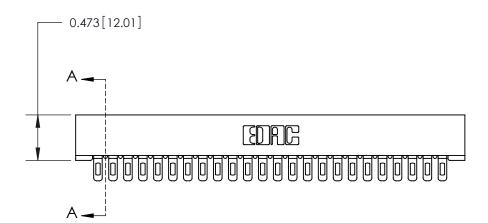

**Mounting Option** 

No Mounting Lugs

See Accompanying Page for:

**Contact Bend Details** 

807/857 Series High Temp Card Edge Connector Part Number: 807-024-401-101

YOUR CONNECTION TO QUALITY & SERVICE

| ACAD REFERENCE NO | 807 ENG MASTER   |
|-------------------|------------------|
| DRAWN: J.LEE      | DATE: AUG. 11/09 |
| CHECKED:          | DATE:            |
| SCALE: NTS        | SHEET 1 OF 2     |
| DRAWING NUMBER    | ISSUE            |