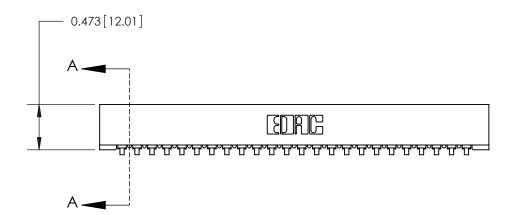

**Mounting Option** No Mounting Lugs **Contact Detail** 

90 Degree Bend (Code 541 Contacts)

.156 [3.96] Contact Spacing x .200 [5.08] Row Spacing





.175 [4.45] Point of Contact (Measured from bottom of Card Slot) Card Slot Accepts .054 [1.37]

to .070 [1.78] Thick P.C. Board

**See Accompanying Page for:** 

**Contact Bend Details** 

807/857 Series High Temp Card Edge Connector Part Number: 807-024-557-101

|                    | EDAC INC          |
|--------------------|-------------------|
|                    | TORONTO, ONTARIO  |
|                    | CANADA            |
| YOUR CONNECTION TO | QUALITY & SERVICE |

| ACAD REFERENCE NO | 807 ENG MASTER   |
|-------------------|------------------|
| DRAWN: J.LEE      | DATE: AUG. 11/09 |
| CHECKED:          | DATE:            |
| SCALE: NTS        | SHEET 1 OF 2     |
| DRAWING NUMBER    | ISSUE            |
| 807 Assembly      | 1                |

SECTION A-A