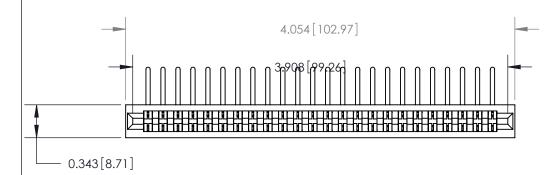

**Mounting Option** No Mounting Lugs **Contact Detail** 

90 Degree Bend (Code 541 Contacts)

.156 [3.96] Contact Spacing x .200 [5.08] Row Spacing

.175 [4.45] Point of Contact (Measured from bottom of Card Slot) Card Slot Accepts .054 [1.37]

to .070 [1.78] Thick P.C. Board

**See Accompanying Page for:** 

**Contact Bend Details** 

807/857 Series High Temp Card Edge Connector Part Number: 807-024-557-101

|                    | EDAC INC          |
|--------------------|-------------------|
|                    | TORONTO, ONTARIO  |
|                    | CANADA            |
| YOUR CONNECTION TO | QUALITY & SERVICE |