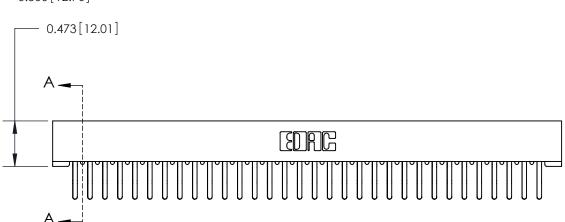

## **Contact Detail**

Extender Board Bend (Code 522 Contacts)

.156 [3.96] Contact Spacing x .200 [5.08] Row Spacing

## **SECTION A-A**

.095 [2.41] Point of Contact (Measured from bottom of Card Slot)

Card Slot Accepts .054 [1.37] to .070 [1.78] Thick P.C. Board

**See Accompanying Page for:** 

**Contact Bend Details** 

807/857 Series High Temp Card Edge Connector Part Number: 807-064-460-201