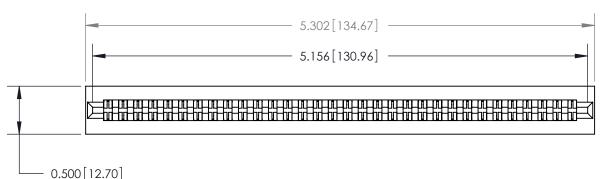

## **SECTION A-A**

.095 [2.41] Point of Contact (Measured from bottom of Card Slot)

Card Slot Accepts .054 [1.37] to .070 [1.78] Thick P.C. Board

**See Accompanying Page for:** 

**Contact Bend Details** 

807/857 Series High Temp Card Edge Connector Part Number: 807-064-460-201