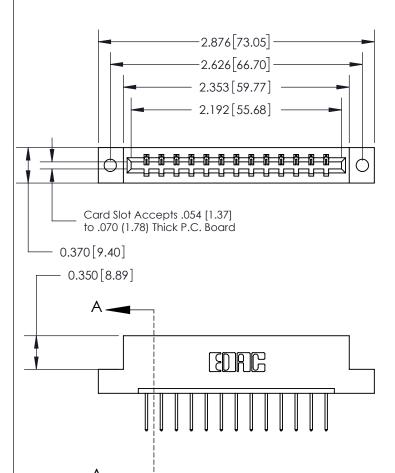

ORIGINAL

833 Series High Temp Card Edge Connector Part Number: 833-013-523-102

**EDAC INC** TORONTO, ONTARIO CANADA

THESE DRAWINGS AND SPECIFICATIONS ARE THE PROPERTY OF EDAC INC.,AND SHALL NOT BE REPRODUCED, OR COPIED OR USED AS THE BASIS FOR THE MANUFACTURE OR SALE OF APPARATUS WITHOUT WRITTEN PERMISSION.

| ACAD REFERENCE NO. | 833 ENG MASTER   |  |
|--------------------|------------------|--|
| DRAWN: J.LEE       | DATE: OCT. 14/09 |  |
| CHECKED:           | DATE:            |  |
| SCALE: NTS         | SHEET 1 OF 3     |  |
| DRAWING NUMBER     | ISSUE            |  |
| 833 Assembly       | 1                |  |