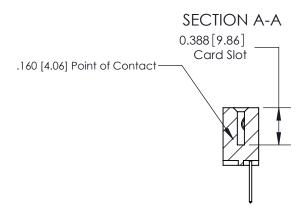

ORIGINAL

833 Series High Temp Card Edge Connector Part Number: 833-013-523-102

**EDAC INC** TORONTO, ONTARIO CANADA

THESE DRAWINGS AND SPECIFICATIONS ARE THE PROPERTY OF EDAC INC.,AND SHALL NOT BE REPRODUCED, OR COPIED OR USED AS THE BASIS FOR THE MANUFACTURE OR SALE OF APPARATUS WITHOUT WRITTEN PERMISSION.

| ACAD REFERENCE NO. | 833 ENG MASTER   |  |
|--------------------|------------------|--|
| DRAWN: J.LEE       | DATE: OCT. 14/09 |  |
| CHECKED:           | DATE:            |  |
| SCALE: NTS         | SHEET 1 OF 3     |  |
| DRAWING NUMBER     | ISSUE            |  |
| 833 Assembly       | 1                |  |