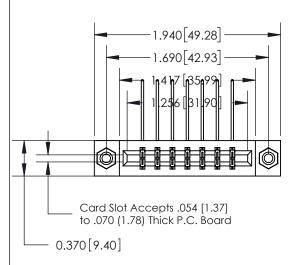

| 833 Series Hig | h Temp Card Edge Connector |
|----------------|----------------------------|
| Part Number    | : 833-014-559-808          |

EDAC INC TORONTO, ONTARIO CANADA

THESE DRAWINGS AND SPECIFICATIONS ARE THE PROPERTY OF EDAC INC.,AND SHALL NOT BE REPRODUCED,OR COPIED OR USED AS THE BASIS FOR THE MANUFACTURE OR SALE OF APPARATUS WITHOUT WRITTEN PERMISSION.

## **See Accompanying Page for:**

- **Bend Detail**
- **Mounting Options**

THIS IS A C.A.D. GENERATED DRAWING DO NOT MAKE MANUAL REVISIONS TO MASTER.

ISSUE NUMBER ORIGINAL

1

|                               | SECTION A-A |
|-------------------------------|-------------|
|                               | 0.388[9.86] |
| 1,01,01,01,01,1               | Card Slot   |
| .160 [4.06] Point of Contact— |             |
|                               |             |
|                               |             |
|                               | <b>A</b>    |
|                               |             |
|                               |             |
|                               |             |
|                               |             |