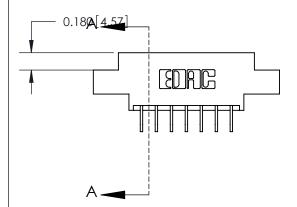

## **Mounting Option**

08-#4-40 Unified Threaded Inserts

## **Contact Detail**

559-90 Degree Bend (Code 541 Contacts) .156 [3.96] Contact Spacing x .200 [5.08] Row Spacing





## **See Accompanying Page for:**

- **Bend Detail**
- **Mounting Options**

THIS IS A C.A.D. GENERATED DRAWING DO NOT MAKE MANUAL REVISIONS TO MASTER.



ISSUE NUMBER ORIGINAL

1

|                               | SECTION A-A |
|-------------------------------|-------------|
|                               | 0.388[9.86] |
| 1,01,01,01,01,1               | Card Slot   |
| .160 [4.06] Point of Contact— |             |
|                               |             |
|                               |             |
|                               | <b>A</b>    |
|                               |             |
|                               |             |
|                               |             |
|                               |             |

| 833 Series Hig | h Temp Card Edge Conn