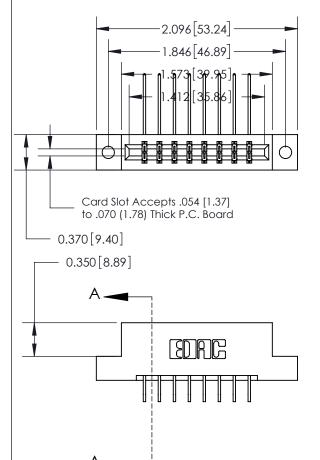

## **Contact Detail**

559-90 Degree Bend (Code 541 Contacts)

.156 [3.96] Contact Spacing x .200 [5.08] Row Spacing

**See Accompanying Page for:** 

- **Bend Detail**
- **Mounting Options**

THIS IS A C.A.D. GENERATED DRAWING DO NOT MAKE MANUAL REVISIONS TO MASTER.

833 Series High Temp Card Edge Connector Part Number: 833-016-559-202

**EDAC INC** TORONTO, ONTARIO CANADA

THESE DRAWINGS AND SPECIFICATIONS ARE THE PROPERTY OF EDAC INC.,AND SHALL NOT BE REPRODUCED, OR COPIED OR USED AS THE BASIS FOR THE MANUFACTURE OR SALE OF APPARATUS WITHOUT WRITTEN PERMISSION.

| ACAD REFERENCE NO. | 833 ENG MASTER   |  |
|--------------------|------------------|--|
| DRAWN: J.LEE       | DATE: OCT. 14/09 |  |
| CHECKED:           | DATE:            |  |
| SCALE: NTS         | SHEET 1 OF 3     |  |
| DRAWING NUMBER     | ISSUE            |  |
| 833 Assembly       | 1                |  |