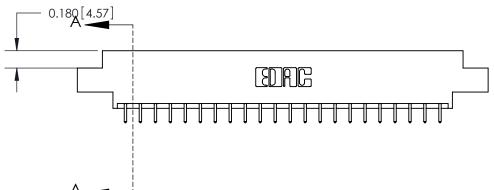

833 ENG MASTER

ACAD REFERENCE NO.

**See Accompanying Page for:** 

- **Bend Detail**
- **Mounting Options**

ORIGINAL (1)

ORIGINAL

| 833 Series High Temp Card                                             | ACAD REFERENCE NO.                                                                                                                                                                              | 833 ENG MASTER |                  |               |
|-----------------------------------------------------------------------|-------------------------------------------------------------------------------------------------------------------------------------------------------------------------------------------------|----------------|------------------|---------------|
| Contact Bend Detail                                                   |                                                                                                                                                                                                 | DRAWN: J.LEE   | DATE: OCT. 14/09 |               |
|                                                                       |                                                                                                                                                                                                 | CHECKED: DATE: |                  |               |
| EDAC INC TORONTO, ONTARIO CANADA YOUR CONNECTION TO QUALITY & SERVICE | THESE DRAWINGS AND SPECIFICATIONS ARE THE PROPERTY OF EDAC INC.,AND SHALL NOT BE REPRODUCED,OR COPIED OR USED AS THE BASIS FOR THE MANUFACTURE OR SALE OF APPARATUS WITHOUT WRITTEN PERMISSION. | SCALE: NTS     | SHEET 2          | 2 <b>OF</b> 3 |
|                                                                       |                                                                                                                                                                                                 | DRAWING NUMBER |                  | ISSUE         |
|                                                                       |                                                                                                                                                                                                 | 833 Assembly   |                  | 1             |