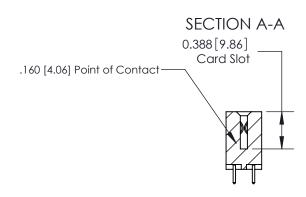

833 ENG MASTER

ACAD REFERENCE NO.

**See Accompanying Page for:** 

- **Bend Detail**
- **Mounting Options**

ORIGINAL (1)

ORIGINAL

| 833 Series High Temp Card                                             | ACAD REFERENCE NO.                                                                                                                                                                              | 833 ENG MASTER |                  |               |
|-----------------------------------------------------------------------|-------------------------------------------------------------------------------------------------------------------------------------------------------------------------------------------------|----------------|------------------|---------------|
| Contact Bend Detail                                                   |                                                                                                                                                                                                 | DRAWN: J.LEE   | DATE: OCT. 14/09 |               |
|                                                                       |                                                                                                                                                                                                 | CHECKED: DATE: |                  |               |
| EDAC INC TORONTO, ONTARIO CANADA YOUR CONNECTION TO QUALITY & SERVICE | THESE DRAWINGS AND SPECIFICATIONS ARE THE PROPERTY OF EDAC INC.,AND SHALL NOT BE REPRODUCED,OR COPIED OR USED AS THE BASIS FOR THE MANUFACTURE OR SALE OF APPARATUS WITHOUT WRITTEN PERMISSION. | SCALE: NTS     | SHEET 2          | 2 <b>OF</b> 3 |
|                                                                       |                                                                                                                                                                                                 | DRAWING NUMBER |                  | ISSUE         |
|                                                                       |                                                                                                                                                                                                 | 833 Assembly   |                  | 1             |