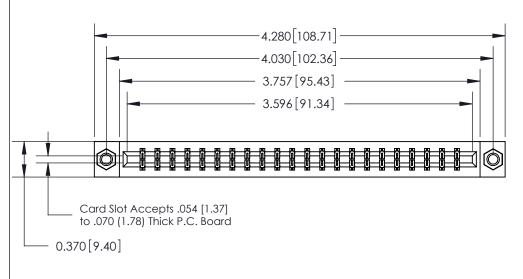

## 833 Series High Temp Card Edge Connector Part Number: 833-044-521-807

YOUR CONNECTION TO QUALITY & SERVICE

**EDAC INC** TORONTO, ONTARIO CANADA

THESE DRAWINGS AND SPECIFICATIONS ARE THE PROPERTY OF EDAC INC.,AND SHALL NOT BE REPRODUCED, OR COPIED OR USED AS THE BASIS FOR THE MANUFACTURE OR SALE OF APPARATUS WITHOUT WRITTEN PERMISSION.

## **Contact Detail**

521-P.C. Tail .025 Sq.(0.64 Sq.) - Tail LG=.150(3.81)

.156 [3.96] Contact Spacing x .200 [5.08] Row Spacing

THIS IS A C.A.D. GENERATED DRAWING DO NOT MAKE MANUAL REVISIONS TO MASTER.