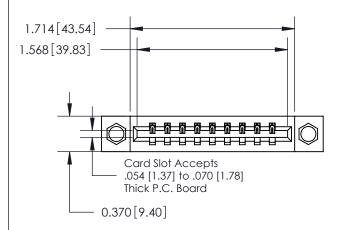

## **Contact Detail**

542-Wire Wrap .025 Sq.(0.64 Sq.) - Tail LG=.645(16.38) .156 [3.96] Contact Spacing x .200 [5.08] Row Spacing

**See Accompanying Page for:** 

**Contact Bend Details** 

THIS IS A C.A.D. GENERATED DRAWING DO NOT MAKE MANUAL REVISIONS TO MASTER.

ISSUE NUMBER

ORIGINAL

1

| 837/887 Serie | High Temp Card Edge Connector |
|---------------|-------------------------------|
| Part Number:  | 337-009-542-107               |

YOUR CONNECTION TO QUALITY & SERVICE