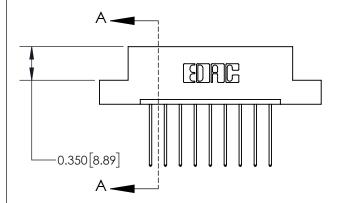

ISSUE NUMBER

ORIGINAL

1

| 837/887 Serie | High Temp Card Edge Connector |
|---------------|-------------------------------|
| Part Number:  | 337-009-542-107               |

YOUR CONNECTION TO QUALITY & SERVICE

| ACAD REFERENCE NO. | 837 ENG MASTER   |  |  |
|--------------------|------------------|--|--|
| DRAWN: J.LEE       | DATE: OCT. 06/09 |  |  |
| CHECKED:           | DATE:            |  |  |
| SCALE: NTS         | SHEET 1 OF 2     |  |  |
| DRAWING NUMBER     | ISSUE            |  |  |
| 837 Assembly       | 1                |  |  |