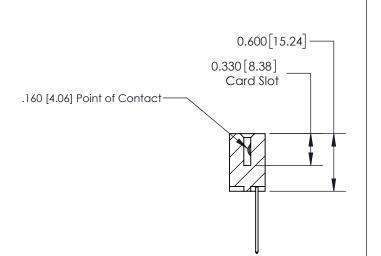

**SECTION A-A** 

ISSUE NUMBER

ORIGINAL

1

| 837/887 Series High Temp Co          | ACAD REFERENCE NO.                                                                                                                                                                              | 837 ENG MASTER |                  |               |
|--------------------------------------|-------------------------------------------------------------------------------------------------------------------------------------------------------------------------------------------------|----------------|------------------|---------------|
| Contact Bend Detail                  |                                                                                                                                                                                                 | DRAWN: J.LEE   | DATE: OCT. 06/09 |               |
|                                      |                                                                                                                                                                                                 | CHECKED:       | DATE:            |               |
| EDAC INC TORONTO, ONTARIO CANADA     | THESE DRAWINGS AND SPECIFICATIONS ARE THE PROPERTY OF EDAC INC.,AND SHALL NOT BE REPRODUCED,OR COPIED OR USED AS THE BASIS FOR THE MANUFACTURE OR SALE OF APPARATUS WITHOUT WRITTEN PERMISSION. | SCALE: NTS     | SHEET            | 2 <b>OF</b> 2 |
|                                      |                                                                                                                                                                                                 | DRAWING NUMBER |                  | ISSUE         |
| YOUR CONNECTION TO QUALITY & SERVICE |                                                                                                                                                                                                 | 837 Assembly   |                  | 1             |